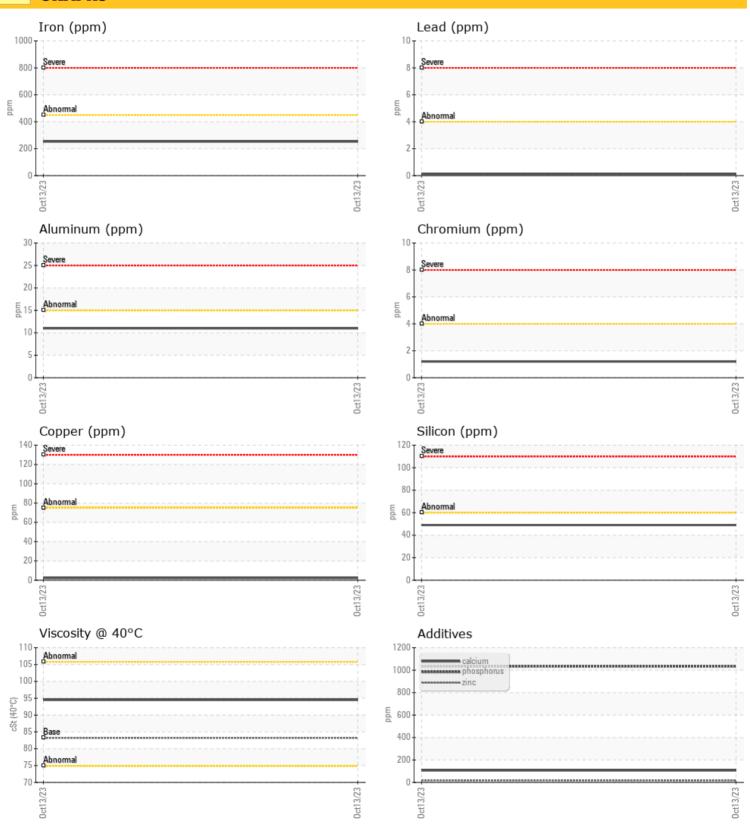

#### **GRAPHS**

### [(366422)] LIEBHERR LH30M 135772-1253 - Front Left Wheel

Sample No: LH0223412

Oil Type: IRVING HDH SAE 75W90

| 5             |           |             |  |  |  |  |
|---------------|-----------|-------------|--|--|--|--|
| SAMP          | PLE INFOR | MATION      |  |  |  |  |
| Sample Number |           | LH0223412   |  |  |  |  |
| Sample Date   |           | 13 Oct 2023 |  |  |  |  |
| Machine Hours |           | 4937        |  |  |  |  |
| Oil Hours     |           | 0           |  |  |  |  |
| Oil Changed   |           | Changed     |  |  |  |  |
| Sample Status |           | NORMAL      |  |  |  |  |
|               |           |             |  |  |  |  |
| OIL CONDITION |           |             |  |  |  |  |
| Visc @ 40°C   | cSt       | <b>94.5</b> |  |  |  |  |
| CONTAMINATION |           |             |  |  |  |  |
| Silicon       | ppm       | <b>49</b>   |  |  |  |  |
| Sodium        | ppm       | <b>14</b>   |  |  |  |  |

| CON       | TAMINA | ATION     |      |  |
|-----------|--------|-----------|------|--|
| Silicon   | ppm    | <b>49</b> | <br> |  |
| Sodium    | ppm    | <b>14</b> | <br> |  |
| Potassium | ppm    | <b>4</b>  | <br> |  |
|           |        |           |      |  |
| WEA WEA   | R META | LS        |      |  |

| W VY EA    | R MEIALS |              |      |  |
|------------|----------|--------------|------|--|
| Iron       | ppm      | <b>253</b>   | <br> |  |
| Copper     | ppm      | <b>2</b>     | <br> |  |
| Lead       | ppm      | <b>()</b> <1 | <br> |  |
| Tin        | ppm      | 0            | <br> |  |
| Aluminum   | ppm      | <b>11</b>    | <br> |  |
| Chromium   | ppm      | <b>1</b>     | <br> |  |
| Molybdenum | ppm      | <b>0</b>     | <br> |  |
| Nickel     | ppm      | <b>()</b> <1 | <br> |  |
| Titanium   | ppm      | 0            | <br> |  |
| Silver     | ppm      | <1           | <br> |  |
| Manganese  | ppm      | <b>2</b>     | <br> |  |
| Vanadium   | ppm      | 0            | <br> |  |
|            |          |              |      |  |

| ADDITIVES  |     |             |  |  |  |
|------------|-----|-------------|--|--|--|
| Calcium    | ppm | <b>107</b>  |  |  |  |
| Magnesium  | ppm | <b>11</b>   |  |  |  |
| Zinc       | ppm | <b>17</b>   |  |  |  |
| Phosphorus | ppm | <b>1034</b> |  |  |  |
| Barium     | ppm | <b>3</b>    |  |  |  |
| Boron      | ppm | <b>122</b>  |  |  |  |

#### Diagnosis

Resample at the next service interval to monitor. All component wear rates are normal. There is no indication of any contamination in the oil. The condition of the oil is acceptable for the time in service.