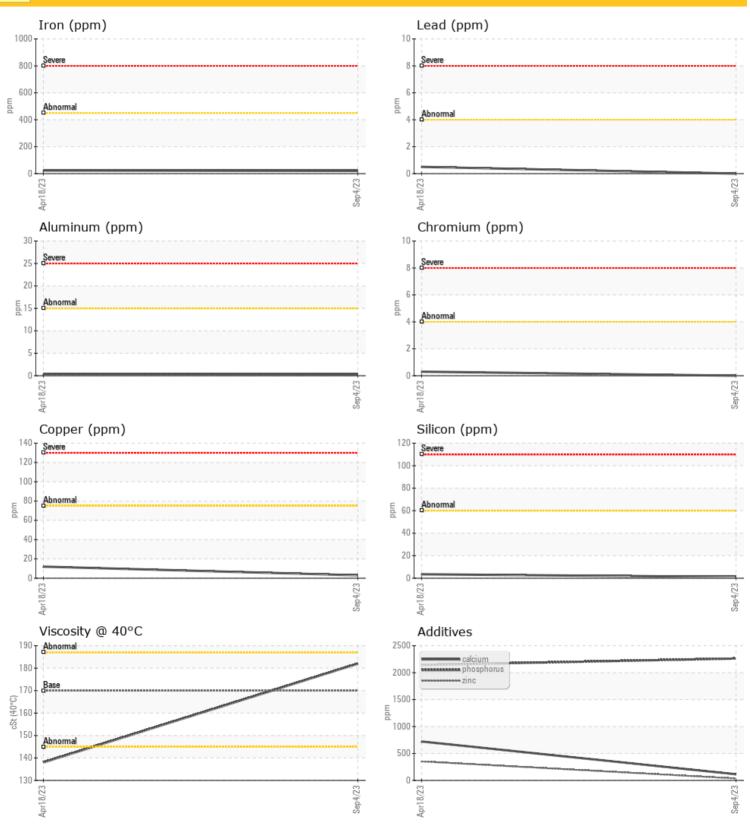

#### **GRAPHS**

<1</p>

**5** 

<1</p>

Oil Type: LIEBHERR GEAR BASIC 90 LS

| O CAMPITINIFORMATION |     |             |             |  |  |
|----------------------|-----|-------------|-------------|--|--|
| SAMPLE INFORMATION   |     |             |             |  |  |
| Sample Number        |     | LH0239957   | LH0241864   |  |  |
| Sample Date          |     | 04 Sep 2023 | 18 Apr 2023 |  |  |
| Machine Hours        |     | 2265        | 1142        |  |  |
| Oil Hours            |     | 0           | 0           |  |  |
| Oil Changed          |     | Changed     | N/A         |  |  |
| Sample Status        |     | NORMAL      | NORMAL      |  |  |
|                      |     |             |             |  |  |
| OIL CONDITION        |     |             |             |  |  |
| Visc @ 40°C          | cSt | <b>182</b>  | O 138       |  |  |
|                      |     |             |             |  |  |
| CONTAMINATION        |     |             |             |  |  |
| Silicon              | ppm | <b>1</b>    | O 4         |  |  |
| Sodium               | ppm | <b>5</b>    | O 10        |  |  |
| Potassium            | ppm | <b>0</b>    | O <1        |  |  |
|                      |     |             |             |  |  |
| WEAR METALS          |     |             |             |  |  |
| Iron                 | ppm | <b>20</b>   | <b>2</b> 3  |  |  |
| Copper               | ppm | <b>3</b>    | O 12        |  |  |
| Lead                 | ppm | <b>0</b>    | O <1        |  |  |
| Tin                  | ppm | 0           | 0           |  |  |
| Aluminum             | ppm | <b>0</b> <1 | O <1        |  |  |
| Chromium             | ppm | <b>0</b>    | O <1        |  |  |
| Molybdenum           | ppm | <b>0</b>    | O 0         |  |  |
|                      |     |             |             |  |  |

#### Diagnosis

being utilized for top-up/fill. Resample at the next service interval to monitor. All component wear rates are normal. There is no indication of any contamination in the oil. Additive levels indicate the addition of a different brand, or type of oil. The condition of the oil is acceptable for the time in service.