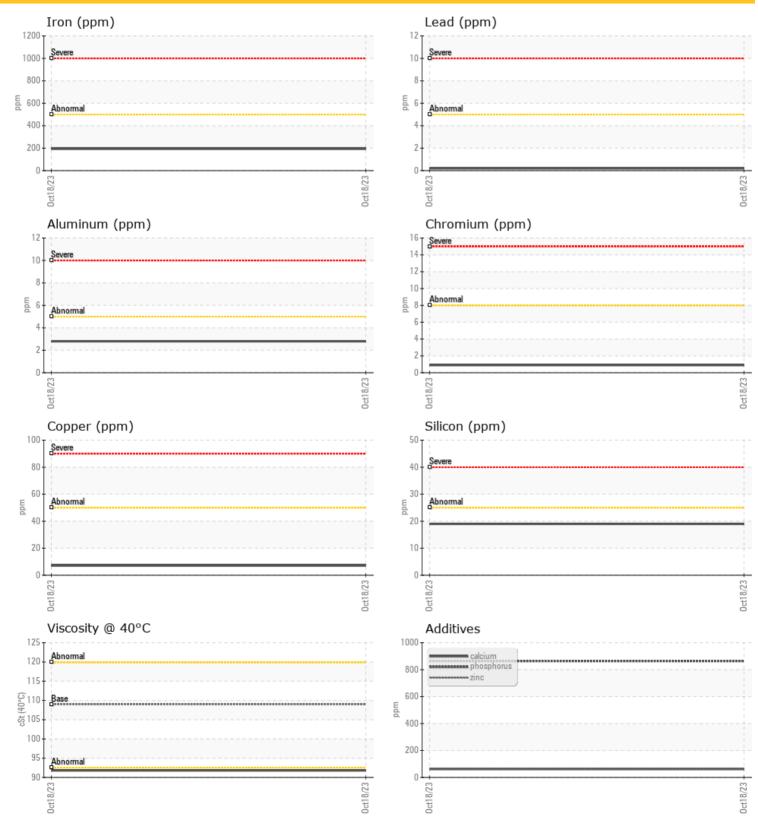

## cSt **91.8**

| et i |               |
|------|---------------|
|      | CONTAMINATION |

| <b>CONT</b> | AMINATIO | DN          |      |  |
|-------------|----------|-------------|------|--|
| Silicon     | ppm      | <b>1</b> 9  | <br> |  |
| Sodium      | ppm      | 06          | <br> |  |
| Potassium   | ppm      | <b>○</b> <1 | <br> |  |

| 💝 WEA      | <b>R</b> METALS | 5           |      |  |
|------------|-----------------|-------------|------|--|
| Iron       | ppm             | 0 194       | <br> |  |
|            |                 | •           |      |  |
| Copper     | ppm             | 07          | <br> |  |
| Lead       | ppm             | <b>○</b> <1 | <br> |  |
| Tin        | ppm             | 0           | <br> |  |
| Aluminum   | ppm             | 3           | <br> |  |
| Chromium   | ppm             | <b>○</b> <1 | <br> |  |
| Molybdenum | ppm             | 0           | <br> |  |
| Nickel     | ppm             | <b>○</b> <1 | <br> |  |
| Titanium   | ppm             | 0           | <br> |  |
| Silver     | ppm             | <1          | <br> |  |
| Manganese  | ppm             | 02          | <br> |  |
| Vanadium   | ppm             | 0           | <br> |  |

•

|            | ITIVES |             |      |  |
|------------|--------|-------------|------|--|
| Calcium    | ppm    | 62          | <br> |  |
| Magnesium  | ppm    | <b>3</b>    | <br> |  |
| Zinc       | ppm    | 65          | <br> |  |
| Phosphorus | ppm    | 0 864       | <br> |  |
| Barium     | ppm    | <b>○</b> <1 | <br> |  |
| Boron      | ppm    | 0 38        | <br> |  |