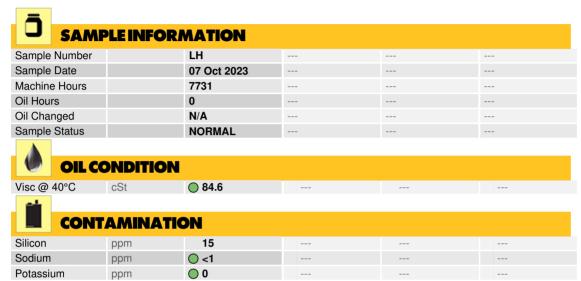

### **ARIER - Unknown Component**

Sample No: LH

Oil Type: GEAR OIL SAE 80

| (Ö)        |          |          |      |  |
|------------|----------|----------|------|--|
| WEA!       | R METALS |          |      |  |
| Iron       | ppm      | 21       | <br> |  |
| Copper     | ppm      | 2        | <br> |  |
| Lead       | ppm      | <1       | <br> |  |
| Tin        | ppm      | 0        | <br> |  |
| Aluminum   | ppm      | 1        | <br> |  |
| Chromium   | ppm      | 0        | <br> |  |
| Molybdenum | ppm      | <b>0</b> | <br> |  |
| Nickel     | ppm      | <1       | <br> |  |
| Titanium   | ppm      | 0        | <br> |  |
| Silver     | ppm      | <1       | <br> |  |
| Manganese  | ppm      | <b>0</b> | <br> |  |
| Vanadium   | ppm      | 0        | <br> |  |
|            |          |          |      |  |

| ADDITIVES  |     |              |  |  |  |  |  |  |  |
|------------|-----|--------------|--|--|--|--|--|--|--|
| Calcium    | ppm | 3666         |  |  |  |  |  |  |  |
| Magnesium  | ppm | <b>14</b>    |  |  |  |  |  |  |  |
| Zinc       | ppm | 1325         |  |  |  |  |  |  |  |
| Phosphorus | ppm | <b>1163</b>  |  |  |  |  |  |  |  |
| Barium     | ppm | <b>()</b> <1 |  |  |  |  |  |  |  |
| Boron      | ppm | <b>103</b>   |  |  |  |  |  |  |  |