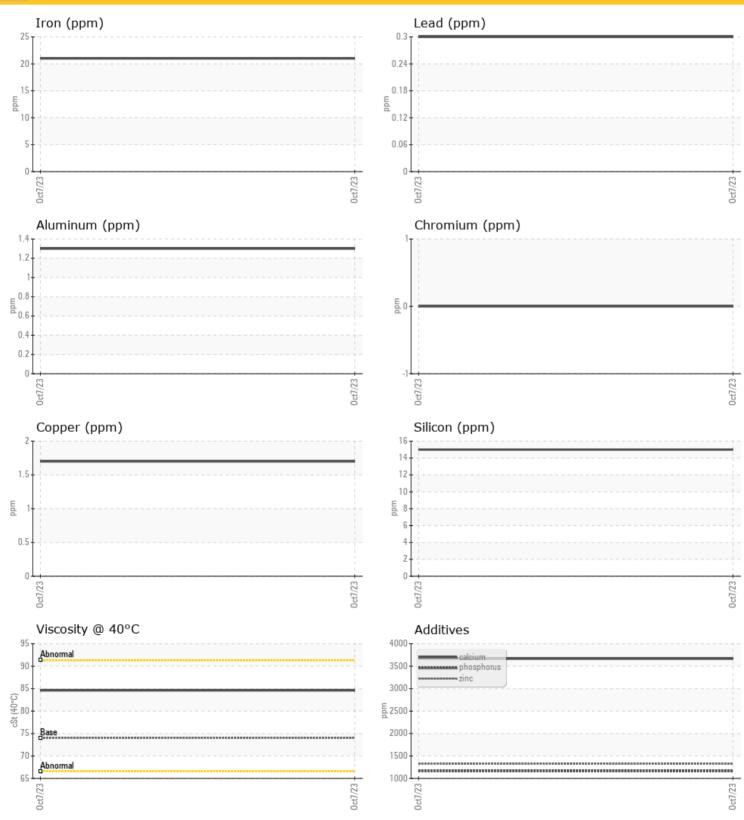

| 3666         |  |  |  |  |  |  |  |
| Magnesium  | ppm | <b>14</b>    |  |  |  |  |  |  |  |
| Zinc       | ppm | 1325         |  |  |  |  |  |  |  |
| Phosphorus | ppm | <b>1163</b>  |  |  |  |  |  |  |  |
| Barium     | ppm | <b>()</b> <1 |  |  |  |  |  |  |  |
| Boron      | ppm | <b>103</b>   |  |  |  |  |  |  |  |





HUBERT & FILS
474 ROUTE 105
BOIS-FRANC, QC
CA J9E 3A9
Contact: Eric Brisebois
ericbrisebois99@gmail.com

T: F:

#### Diagnosis

Resample at the next service interval to monitor.All component wear rates are normal. There is no indication of any contamination in the sample. The condition of the sample is acceptable for the time in service.

Depot:HUBBOIUnique No:5659434Signed:Kevin MarsonReport Date:20 Oct 2023

## LIEBHERR CONSTRUCTION FOUNDMENT





#### **GRAPHS**