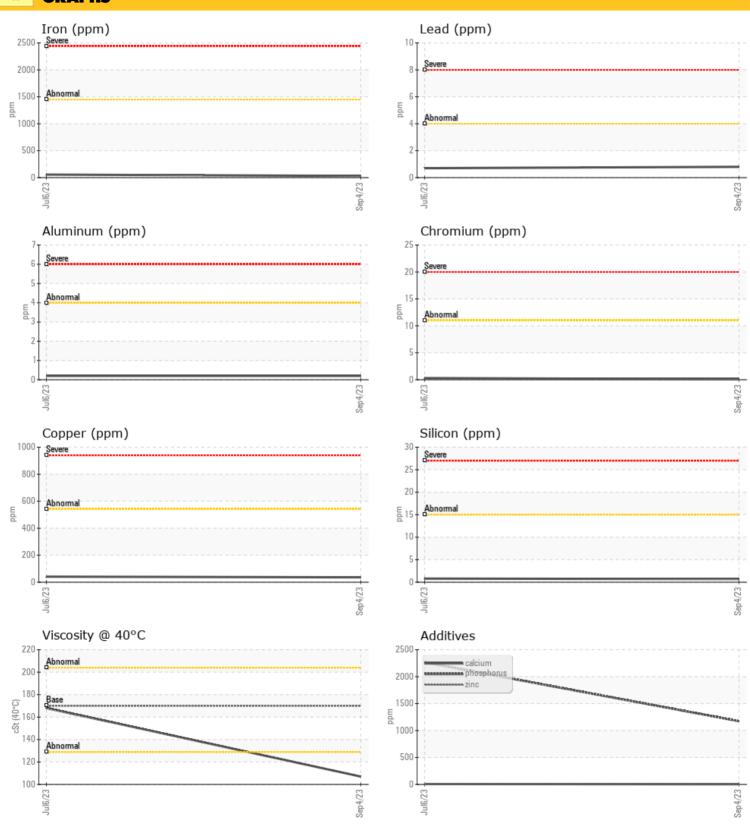

#### **GRAPHS**

#### Diagnosis

Confirm the source of the lubricant being utilized for top-up/fill. Resample at the next service interval to monitor. The fluid was specified as LIEBHERR GEAR BASIC 90 LS, however, a fluid match indicates that this fluid is SAE 75W90 Gear Oil. Please confirm the oil type and grade on your next sample.All component wear rates are normal. There is no indication of any contamination in the oil. Viscosity of sample indicates oil is within SAE 75W90 range, advise investigate. This plus the additive levels indicates that this is not the same brand, or type of oil as reported. The condition of the oil is acceptable for the time in service.