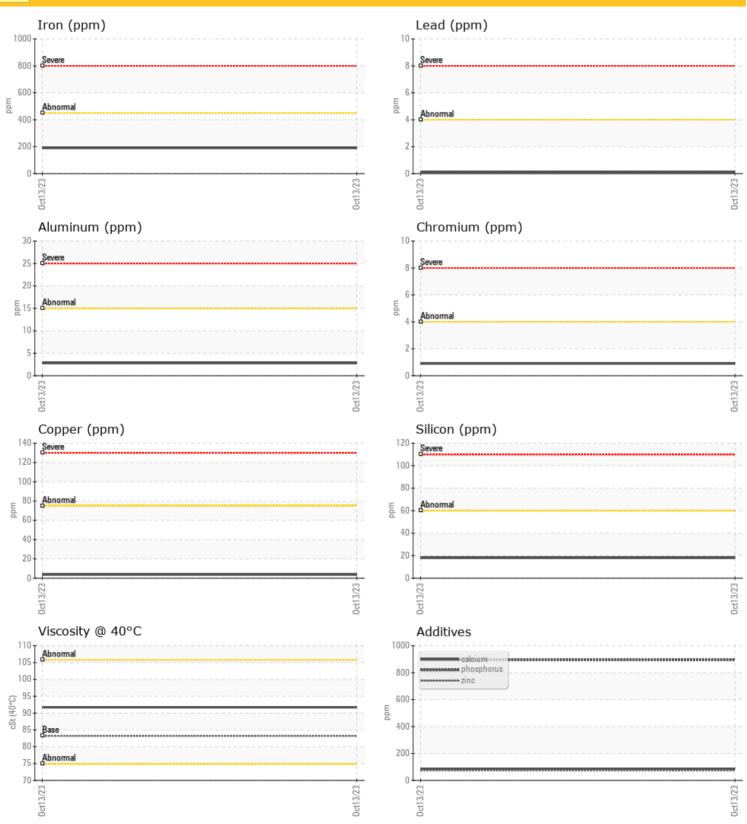

|           | CONT | AMINATIO | N         |      |  |
|-----------|------|----------|-----------|------|--|
| Silicon   |      | ppm      | <b>18</b> | <br> |  |
| Sodium    |      | ppm      | <b>7</b>  | <br> |  |
| Potassium |      | ppm      | <b>1</b>  | <br> |  |
|           |      |          |           |      |  |

| WEA        | R META | LS           |      |  |
|------------|--------|--------------|------|--|
| Iron       | ppm    | <b>190</b>   | <br> |  |
| Copper     | ppm    | <b>4</b>     | <br> |  |
| Lead       | ppm    | <b>()</b> <1 | <br> |  |
| Tin        | ppm    | 0            | <br> |  |
| Aluminum   | ppm    | <b>3</b>     | <br> |  |
| Chromium   | ppm    | <1           | <br> |  |
| Molybdenum | ppm    | <b>0</b>     | <br> |  |
| Nickel     | ppm    | <b>○</b> <1  | <br> |  |
| Titanium   | ppm    | 0            | <br> |  |
| Silver     | ppm    | <1           | <br> |  |
| Manganese  | ppm    | <b>2</b>     | <br> |  |
| Vanadium   | ppm    | 0            | <br> |  |
| 1000       |        |              |      |  |

| ADD        | ITIVES |             |      |  |
|------------|--------|-------------|------|--|
| Calcium    | ppm    | 87          | <br> |  |
| Magnesium  | ppm    | <b>6</b>    | <br> |  |
| Zinc       | ppm    | 73          | <br> |  |
| Phosphorus | ppm    | <b>895</b>  | <br> |  |
| Barium     | ppm    | <b>○</b> <1 | <br> |  |
| Boron      | ppm    | 54          | <br> |  |

#### Diagnosis

Confirm the source of the lubricant being utilized for top-up/fill.
Resample at the next service interval to monitor. All component wear rates are normal. There is no indication of any contamination in the oil. Additive levels indicate the addition of a different brand, or type of oil. The condition of the oil is acceptable for the time in service.

#### **GRAPHS**