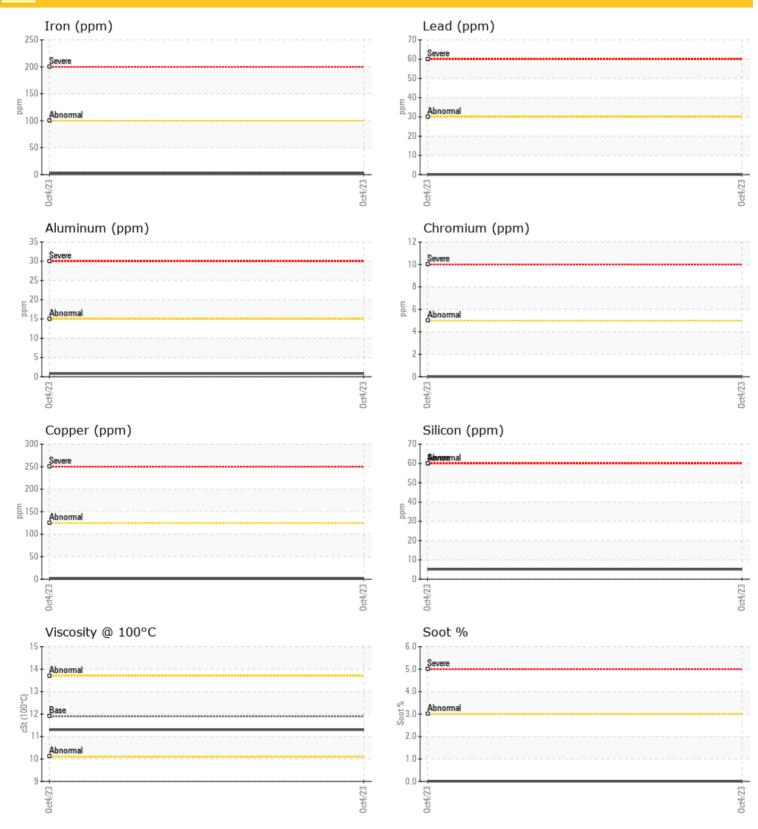

#### **SAMPLE INFORMATION** Sample Number LH0250373 Sample Date 04 Oct 2023 Machine Hours 3030 **Oil Hours** 0 Oil Changed Changed Sample Status NORMAL

|           | OIL CO | ONDITION |
|-----------|--------|----------|
| Visc @ 10 | 0°C    | cSt      |

Oxidation (PA)

| - |   | _ |
|---|---|---|
|   |   | I |
|   |   | L |
|   | _ | L |

| Soot %         | %   | 0           |  |  |  |
|----------------|-----|-------------|--|--|--|
| Nitration (PA) | %   | 63          |  |  |  |
| Sulfation (PA) | %   | 54          |  |  |  |
| Glycol         | %   | NEG         |  |  |  |
| Fuel           | %   | <1.0        |  |  |  |
| Silicon        | ppm | <b>5</b>    |  |  |  |
| Sodium         | ppm | 04          |  |  |  |
| Potassium      | ppm | <b>○</b> <1 |  |  |  |

#### **WEAR METALS**

%

| Iron       | ppm | <b>3</b>           | <br> |  |
|------------|-----|--------------------|------|--|
| Copper     | ppm | <b>○</b> <1        | <br> |  |
| Lead       | ppm | 0                  | <br> |  |
| Tin        | ppm | 0 ()               | <br> |  |
| Aluminum   | ppm | <b>○</b> <1        | <br> |  |
| Chromium   | ppm | 0 ()               | <br> |  |
| Molybdenum | ppm | <b>58</b>          | <br> |  |
| Nickel     | ppm | 0 ()               | <br> |  |
| Titanium   | ppm | 0                  | <br> |  |
| Silver     | ppm | <mark>()</mark> <1 | <br> |  |
| Manganese  | ppm | 0 ()               | <br> |  |
| Vanadium   | ppm | 0                  | <br> |  |

#### Diagnosis

Resample at the next service interval to monitor.All component wear rates are normal. There is no indication of any contamination in the oil. The condition of the oil is acceptable for the time in service.

# CONSTRUCTION EQUIPMENT

GRAPHS

 $\odot$ 

Report Id: LIESPR [WCAMIS] 02590539 (Generated: 10/20/2023 12:34:36) Rev: 1

Contact/Location: Dustin Fluet - LIESPR