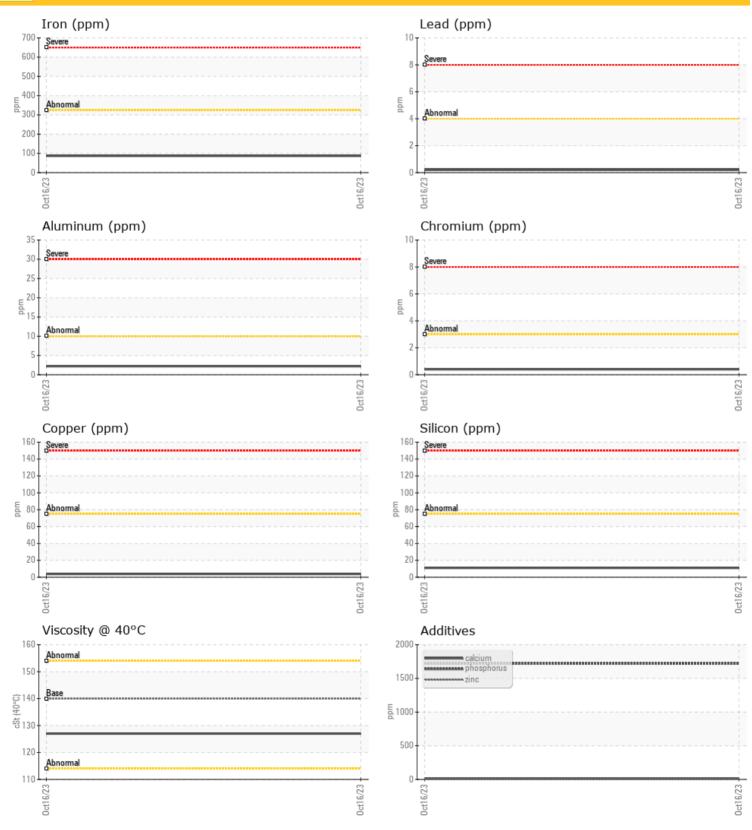

# cSt 🔵 127

| <b>1</b>  |          |      |      |  |
|-----------|----------|------|------|--|
| CONT      | AMINATIO | DN   |      |  |
| Silicon   | ppm      | 0 11 | <br> |  |
| Sodium    | ppm      | 02   | <br> |  |
| Potassium | ppm      | 01   | <br> |  |

| WEA WEA    | <b>R META</b> | LS           |      |  |
|------------|---------------|--------------|------|--|
| Iron       | ppm           | 87           | <br> |  |
| Copper     | ppm           | 0 4          | <br> |  |
| Lead       | ppm           | <b>()</b> <1 | <br> |  |
| Tin        | ppm           | 0            | <br> |  |
| Aluminum   | ppm           | 0 2          | <br> |  |
| Chromium   | ppm           | ◯ <1         | <br> |  |
| Molybdenum | ppm           | ◯ <1         | <br> |  |
| Nickel     | ppm           | <b>○</b> <1  | <br> |  |
| Titanium   | ppm           | 0            | <br> |  |
| Silver     | ppm           | <1           | <br> |  |
| Manganese  | ppm           | <b>○</b> <1  | <br> |  |
| Vanadium   | ppm           | 0            | <br> |  |

**ADDITIVES** 

| Calcium    | ppm | 0 15        | <br> |  |
|------------|-----|-------------|------|--|
| Magnesium  | ppm | 03          | <br> |  |
| Zinc       | ppm | 0 13        | <br> |  |
| Phosphorus | ppm | 0 1720      | <br> |  |
| Barium     | ppm | <b>○</b> <1 | <br> |  |
| Boron      | ppm | <b>312</b>  | <br> |  |

### Diagnosis

Resample at the next service interval to monitor.All component wear rates are normal. There is no indication of any contamination in the oil. The condition of the oil is acceptable for the time in service.