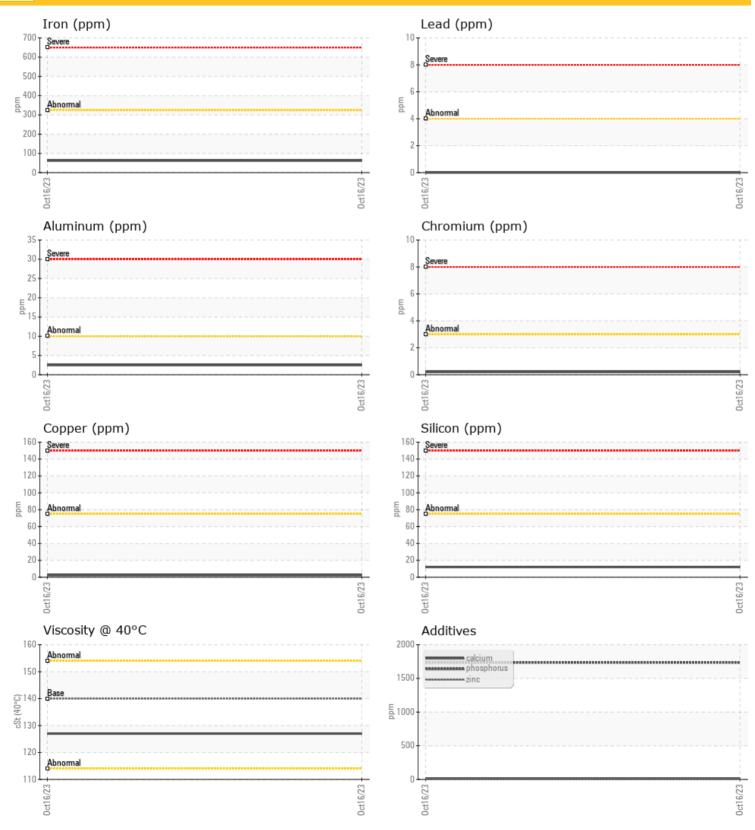

**OIL CONDITION** 

Visc @ 40°C

# cSt O 127

| 11 A    |      |          |          |  |      |
|---------|------|----------|----------|--|------|
|         | CONT | AMINATIO | DN       |  |      |
| Silicon |      | ppm      | 0 12     |  | <br> |
| Sodium  |      | ppm      | <b>2</b> |  | <br> |
| Potassi | um   | ppm      | 02       |  | <br> |

|            | 1+ 1+ · · · · | <b>U</b> =       |      |  |
|------------|---------------|------------------|------|--|
|            |               |                  |      |  |
| WEA        | R METALS      |                  |      |  |
| lucu.      |               | 0.00             |      |  |
| Iron       | ppm           | <b>6</b> 2       | <br> |  |
| Copper     | ppm           | <b>2</b>         | <br> |  |
| Lead       | ppm           | 0                | <br> |  |
| Tin        | ppm           | 0 ()             | <br> |  |
| Aluminum   | ppm           | 02               | <br> |  |
| Chromium   | ppm           | <mark></mark> <1 | <br> |  |
| Molybdenum | ppm           | <b>○</b> <1      | <br> |  |
| Nickel     | ppm           | <b>○</b> <1      | <br> |  |
| Titanium   | ppm           | 0                | <br> |  |
| Silver     | ppm           | <1               | <br> |  |
| Manganese  | ppm           | <b>○</b> <1      | <br> |  |
| Vanadium   | ppm           | 0                | <br> |  |

## ADDITIVES

| Calcium    | ppm | 0 15        | <br> |  |
|------------|-----|-------------|------|--|
| Magnesium  | ppm | <b>3</b>    | <br> |  |
| Zinc       | ppm | 0 13        | <br> |  |
| Phosphorus | ppm | 0 1736      | <br> |  |
| Barium     | ppm | <b>○</b> <1 | <br> |  |
| Boron      | ppm | 0 315       | <br> |  |

#### Diagnosis

Resample at the next service interval to monitor.All component wear rates are normal. There is no indication of any contamination in the oil. The condition of the oil is acceptable for the time in service.