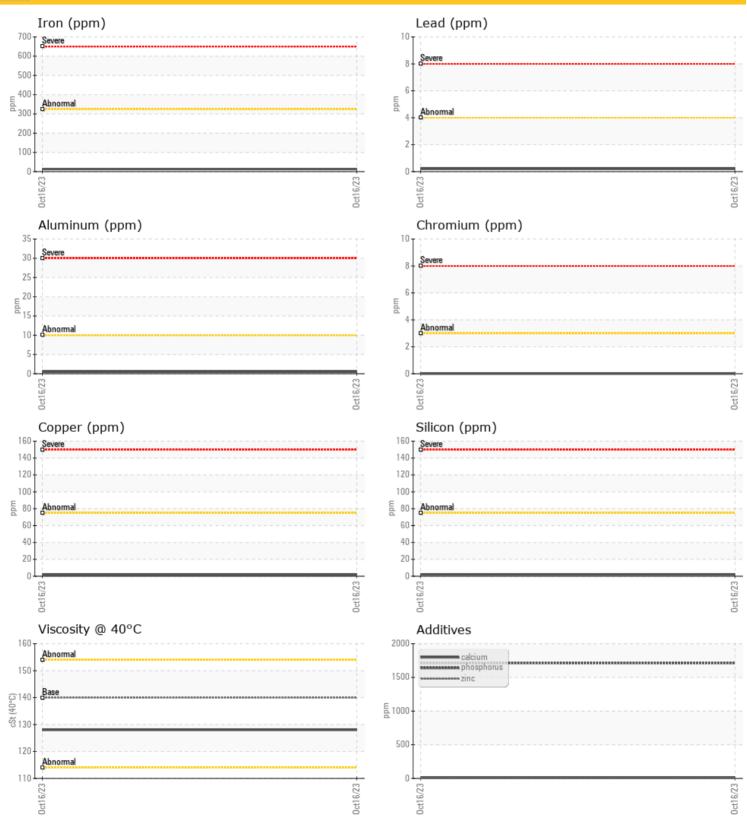

### **GRAPHS**

### LIEBHERR LH50 14791 - Rear Left Wheel Hub

Sample No: LH0269601

Oil Type: CHEVRON DELO GEAR ESI OIL 80W90

| SAM                   | PLE INFO      | DRMATION    |      |  |
|-----------------------|---------------|-------------|------|--|
| Sample Number         |               | LH0269601   | <br> |  |
| Sample Date           |               | 16 Oct 2023 | <br> |  |
| Machine Hours         |               | 21000       | <br> |  |
| Oil Hours             |               | 0           | <br> |  |
| Oil Changed           |               | Changed     | <br> |  |
| Sample Status         |               | NORMAL      | <br> |  |
| <b>A</b>              |               |             |      |  |
| OIL                   | ONDITIO       | ON          |      |  |
| Visc @ 40°C           | cSt           | <b>128</b>  | <br> |  |
| CON                   | TAMINA        | TION        |      |  |
| Silicon               | ppm           | <b>2</b>    | <br> |  |
| Sodium                | ppm           | <b>2</b>    | <br> |  |
| Potassium             | ppm           | <b>0</b>    | <br> |  |
|                       | R META        |             |      |  |
| Iron                  | ppm           | <b>13</b>   | <br> |  |
| Copper                | ppm           | <b>0</b> 1  | <br> |  |
| Lead<br>              | ppm           | 0 <1        | <br> |  |
| Tin                   | ppm           | 0           | <br> |  |
| Aluminum              | ppm           | 0 <1        | <br> |  |
| Chromium              | ppm           | 0 0         | <br> |  |
| Molybdenum            | ppm           | O <1        | <br> |  |
| Nickel                | ppm           | 0           | <br> |  |
| Titanium              | ppm           | 0           | <br> |  |
| Silver                | ppm           | <1          | <br> |  |
| Manganese<br>Vanadium | ppm           | 0           | <br> |  |
|                       | ppm<br>ITIVES | U           | <br> |  |
| Calcium               | ppm           | <b>12</b>   | <br> |  |
| Magnesium             | ppm           | <b>3</b>    | <br> |  |
| _                     |               |             |      |  |