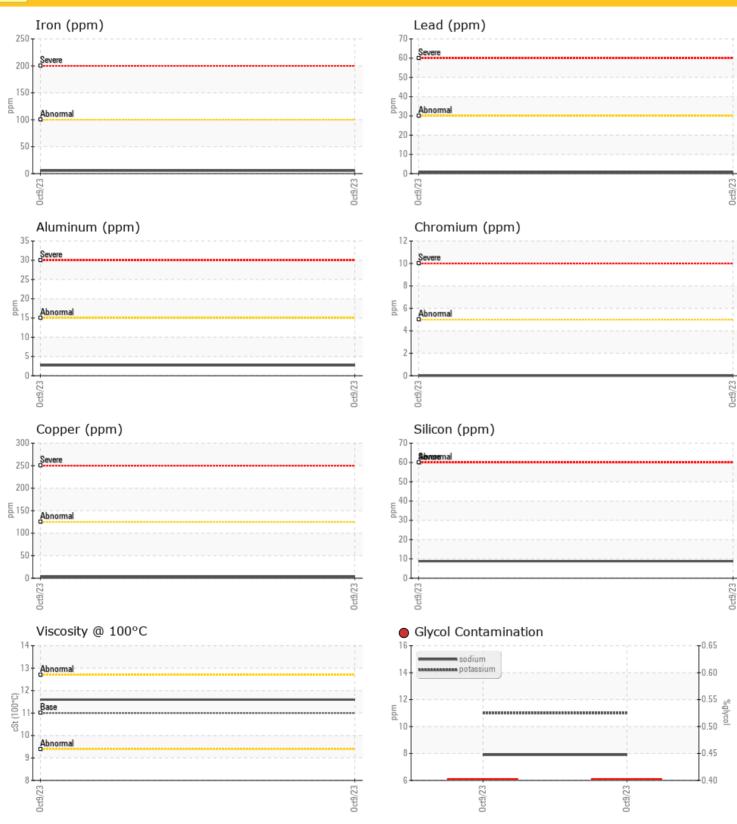

905)319-9222

F: (905)319-9222

### Diagnosis

We advise that you check for the source of the coolant leak. We recommend that you drain the oil from the component if this has not already been done. We advise that you flush the component thoroughly before re-filling with oil. We recommend an early resample to monitor this condition. All component wear rates are normal. Test for glycol is positive. There is a high concentration of glycol present in the oil. There is a moderate concentration of water present in the oil. Free water present. The oil is no longer serviceable due to the presence of contaminants.

Depot:REMANUnique No:5667973Signed:Kevin MarsonReport Date:23 Oct 2023

Contact/Location: Jeff Carter - REMAN

ppm

228

Boron

## LIEBHERR

CONSTRUCTION EQUIPMENT





#### **GRAPHS**