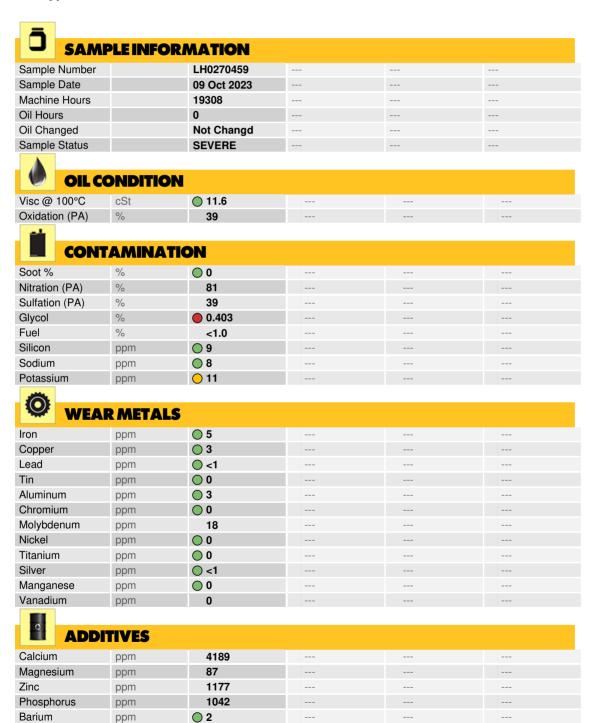

### Diagnosis

We advise that you check for the source of the coolant leak. We recommend that you drain the oil from the component if this has not already been done. We advise that you flush the component thoroughly before re-filling with oil. We recommend an early resample to monitor this condition. All component wear rates are normal. Test for glycol is positive. There is a high concentration of glycol present in the oil. There is a moderate concentration of water present in the oil. Free water present. The oil is no longer serviceable due to the presence of contaminants.