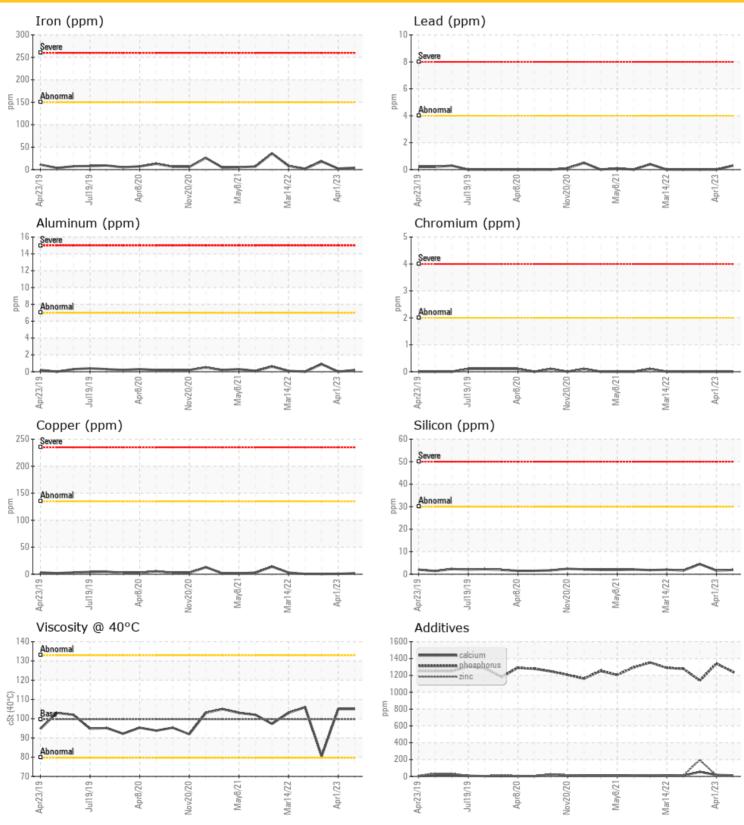

## LIEBHERR LH50M 110456-1216 - Front Differential

Sample No: LH0277119

Oil Type: PETRO CANADA TRAXON 75W90 SYNTHETIC

| SAMP                 | LE INFOR | MATION      |             |             |             |
|----------------------|----------|-------------|-------------|-------------|-------------|
| Sample Number        |          | LH0277119   | LH0234610   | LH0246698   | LH0230481   |
| Sample Date          |          | 13 Oct 2023 | 01 Apr 2023 | 15 Dec 2022 | 25 Apr 2022 |
| Machine Hours        |          | 17581       | 16012       | 0           | 13977       |
| Oil Hours            |          | 0           | 0           | 0           | 0           |
| Oil Changed          |          | Changed     | Changed     | N/A         | Changed     |
| Sample Status        |          | NORMAL      | NORMAL      | ABNORMAL    | NORMAL      |
| <b>A</b>             |          |             |             |             |             |
| OILCO                | NDITION  |             |             |             |             |
| Visc @ 40°C          | cSt      | <b>105</b>  | O 105       | 0 80.5      | O 106       |
| Visc @ 100°C         | cSt      |             |             | 0 12.6      |             |
| Viscosity Index (VI) | Scale    |             |             | 0 155       |             |
|                      | AMINATI  |             |             |             |             |
| Silicon              | ppm      | <b>2</b>    | O 2         | O 4         | O 2         |
| Sodium               | ppm      | <b>○</b> <1 | O 1         | O 1         | O 0         |
| Potassium            | ppm      | <b>0</b>    | O 0         | O <1        | 0           |
|                      |          |             |             |             |             |
| WEAR                 | R METALS |             |             |             |             |
| lron                 | ppm      | <b>4</b>    | O 2         | O 18        | O 2         |
| Copper               | ppm      | <b>2</b>    | O <1        | O <1        | <b></b> <1  |
| Lead                 | ppm      | <b>○</b> <1 | O 0         | O 0         | O 0         |
| Tin                  | ppm      | <b>0</b>    | O 0         | O 0         | O 0         |
| Aluminum             | ppm      | <b></b> <1  | O 0         | O <1        | O 0         |
| Chromium             | ppm      | <b>0</b>    | O 0         | O 0         | 0           |
| Molybdenum           | ppm      | <b>0</b>    | O 0         | O <1        | <b></b> <1  |
| Nickel               | ppm      | <b>○</b> <1 | O 0         | O 0         | <b></b> <1  |
|                      |          |             |             |             |             |

| ADDITIVES  |     |             |          |             |          |  |  |  |  |
|------------|-----|-------------|----------|-------------|----------|--|--|--|--|
| Calcium    | ppm | <b>12</b>   | O 17     | O 54        | <b>9</b> |  |  |  |  |
| Magnesium  | ppm | <b>1</b>    | O 2      | <b>14</b>   | <b>6</b> |  |  |  |  |
| Zinc       | ppm | <b>17</b>   | O 11     | 194         | O 12     |  |  |  |  |
| Phosphorus | ppm | <b>1242</b> | O 1341   | <b>1138</b> | O 1279   |  |  |  |  |
| Barium     | ppm | <b></b> <1  | <b>0</b> | O           | O 0      |  |  |  |  |
| Boron      | ppm | <b>316</b>  | 322      | 233         | ○ 315    |  |  |  |  |
|            |     |             |          |             |          |  |  |  |  |

### **GRAPHS**