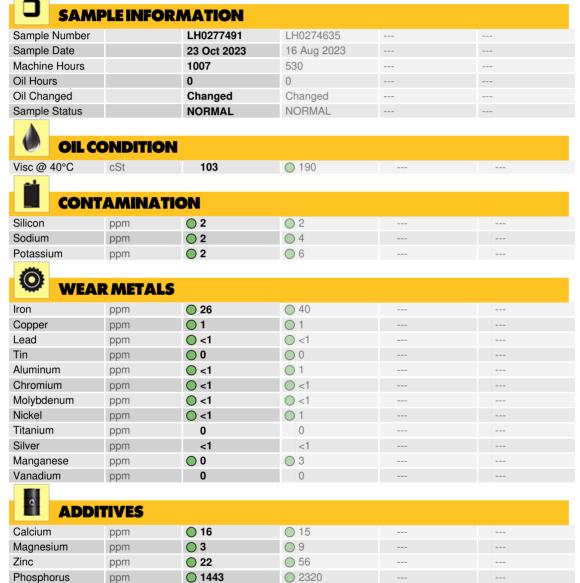

### LIEBHERR L550 73936 - Splitter Box

Sample No: LH0277491

Oil Type: GEAR OIL SAE 80W90

09

 $\bigcirc$  5

#### Diagnosis

Resample at the next service interval to monitor. All component wear rates are normal. There is no indication of any contamination in the oil. The condition of the oil is acceptable for the time in service.