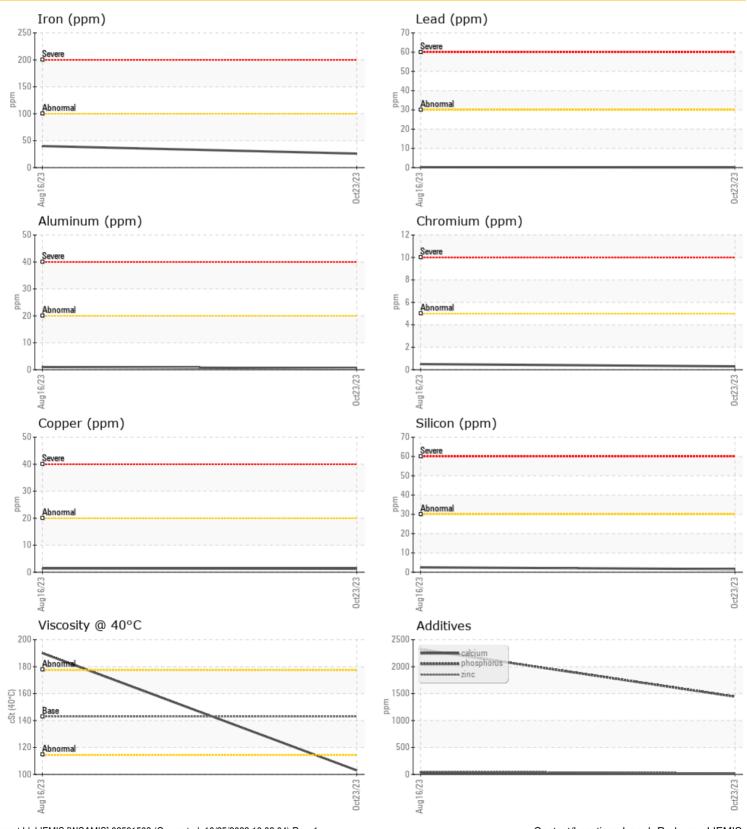

## LIEBHERR

**CONSTRUCTION EQUIPMENT** 

### LIEBHERR L550 73936 - Splitter Box

Sample No: LH0277491

Oil Type: GEAR OIL SAE 80W90



09

 $\bigcirc$  5



#### LIEBHERR CANADA LTD.

1015 SUTTON DRIVE BURLINGTON, ON CA L7L 5Z8

Contact: Joseph Rodgers joseph.rodgers@liebherr.com

T: (905)319-9222 F: (905)319-6622

#### Diagnosis

Resample at the next service interval to monitor. All component wear rates are normal. There is no indication of any contamination in the oil. The condition of the oil is acceptable for the time in service.

Depot:LIEMISUnique No:5668582Signed:Wes DavisReport Date:25 Oct 2023

**2** 

**271** 

Barium

Boron

ppm

ppm

# LIEBHERR

CONSTRUCTION EQUIPMENT





#### **GRAPHS**