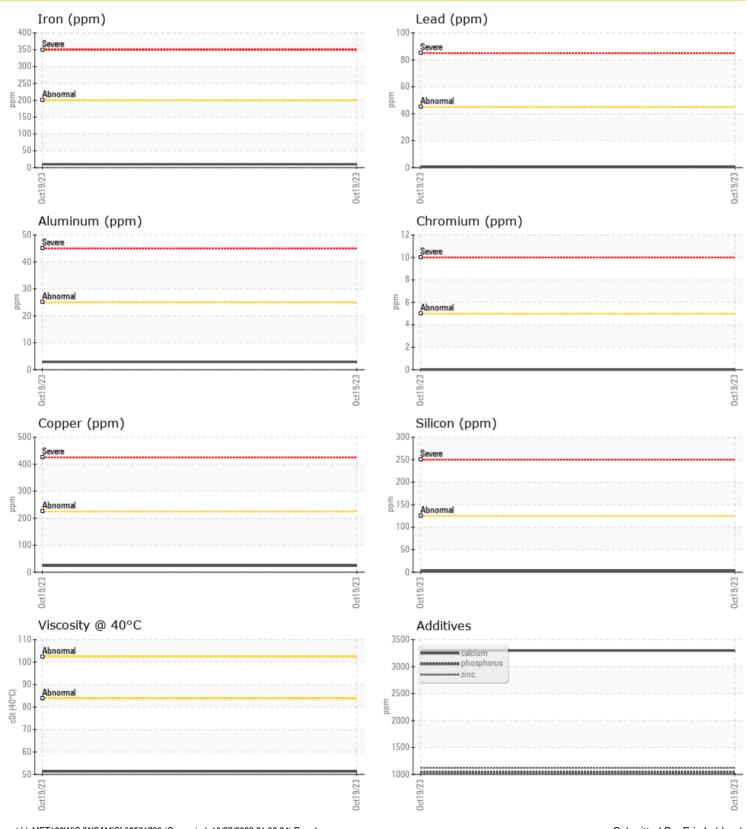

| <b>9</b> 0  | IL CONDITION |      |      |  |
|-------------|--------------|------|------|--|
| Visc @ 40°C | cSt          | 51.3 | <br> |  |

| CON       | TAMINA | TION      |      |  |
|-----------|--------|-----------|------|--|
| Silicon   | ppm    | <b>3</b>  | <br> |  |
| Sodium    | ppm    | <b>34</b> | <br> |  |
| Potassium | ppm    | <b>3</b>  | <br> |  |

| <b>WEA</b> | R METAI | LS          |      |  |
|------------|---------|-------------|------|--|
| Iron       | ppm     | <b>10</b>   | <br> |  |
| Copper     | ppm     | <b>24</b>   | <br> |  |
| Lead       | ppm     | <b></b> <1  | <br> |  |
| Tin        | ppm     | <b>○</b> <1 | <br> |  |
| Aluminum   | ppm     | <b>3</b>    | <br> |  |
| Chromium   | ppm     | <b>0</b>    | <br> |  |
| Molybdenum | ppm     | 1           | <br> |  |
| Nickel     | ppm     | <b>0</b>    | <br> |  |
| Titanium   | ppm     | 0           | <br> |  |
| Silver     | ppm     | <1          | <br> |  |
| Manganese  | ppm     | 15          | <br> |  |
| Vanadium   | ppm     | 0           | <br> |  |
| TI .       |         |             |      |  |

| ADDITIVES  |     |      |  |  |  |  |
|------------|-----|------|--|--|--|--|
| Calcium    | ppm | 3297 |  |  |  |  |
| Magnesium  | ppm | 10   |  |  |  |  |
| Zinc       | ppm | 1120 |  |  |  |  |
| Phosphorus | ppm | 1036 |  |  |  |  |
| Barium     | ppm | 1    |  |  |  |  |
| Boron      | ppm | 6    |  |  |  |  |

#### **GRAPHS**