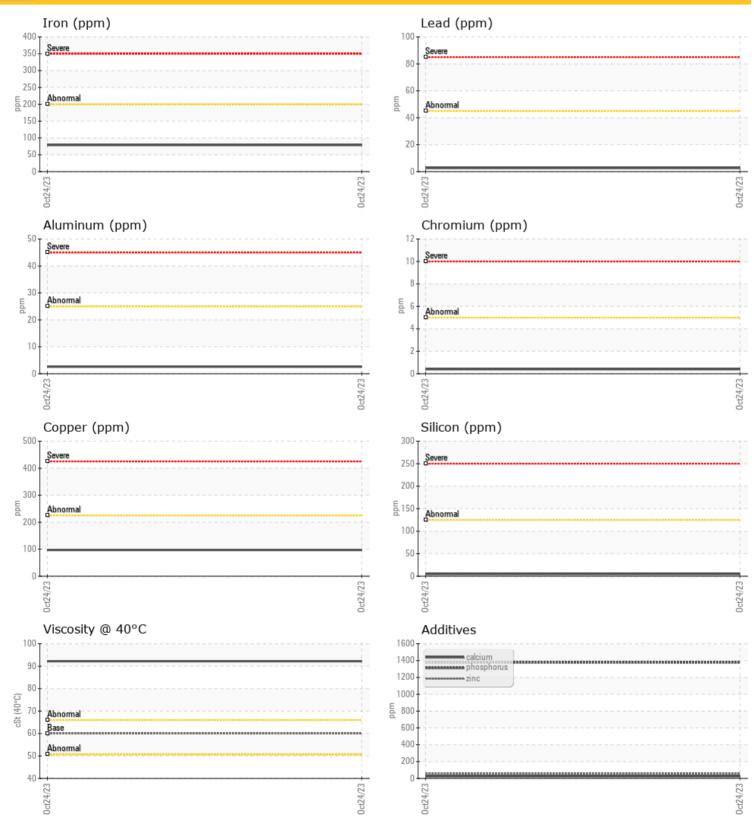

| Depot:       | LBADOL       |
|--------------|--------------|
| Unique No:   | 5668893      |
| Signed:      | Kevin Marson |
| Report Date: | 25 Oct 2023  |

Contact/Location: Luc Trottier - LBADOL

GRAPHS