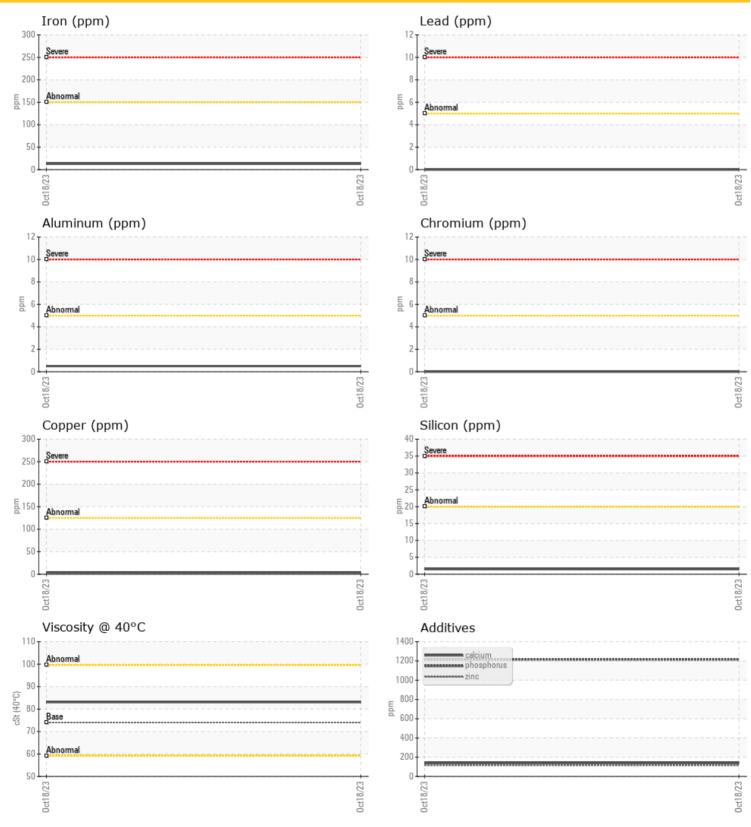

**OIL CONDITION** 

Visc @ 40°C

#### cSt 0 83.1

| <b>11</b> |     |     |  |      |
|-----------|-----|-----|--|------|
|           |     |     |  |      |
| Silicon   | ppm | 02  |  | <br> |
| Sodium    | ppm | 02  |  | <br> |
| Potassium | ppm | 0 🔘 |  | <br> |

| <b>Ø</b> WEA | R METALS |             |      |  |
|--------------|----------|-------------|------|--|
| Iron         | ppm      | 0 13        | <br> |  |
| Copper       | ppm      | 0 4         | <br> |  |
| Lead         | ppm      | 0           | <br> |  |
| Tin          | ppm      | 0           | <br> |  |
| Aluminum     | ppm      | <b>○</b> <1 | <br> |  |
| Chromium     | ppm      | 0           | <br> |  |
| Molybdenum   | ppm      | 0           | <br> |  |
| Nickel       | ppm      | <b>○</b> <1 | <br> |  |
| Titanium     | ppm      | 0           | <br> |  |
| Silver       | ppm      | <1          | <br> |  |
| Manganese    | ppm      | 0           | <br> |  |
| Vanadium     | ppm      | 0           | <br> |  |

### **ADDITIVES**

| Calcium    | ppm | <b>139</b>  | <br> |  |
|------------|-----|-------------|------|--|
| Magnesium  | ppm | <b>3</b>    | <br> |  |
| Zinc       | ppm | 0 116       | <br> |  |
| Phosphorus | ppm | 0 1216      | <br> |  |
| Barium     | ppm | <b>○</b> <1 | <br> |  |
| Boron      | ppm | 0 196       | <br> |  |