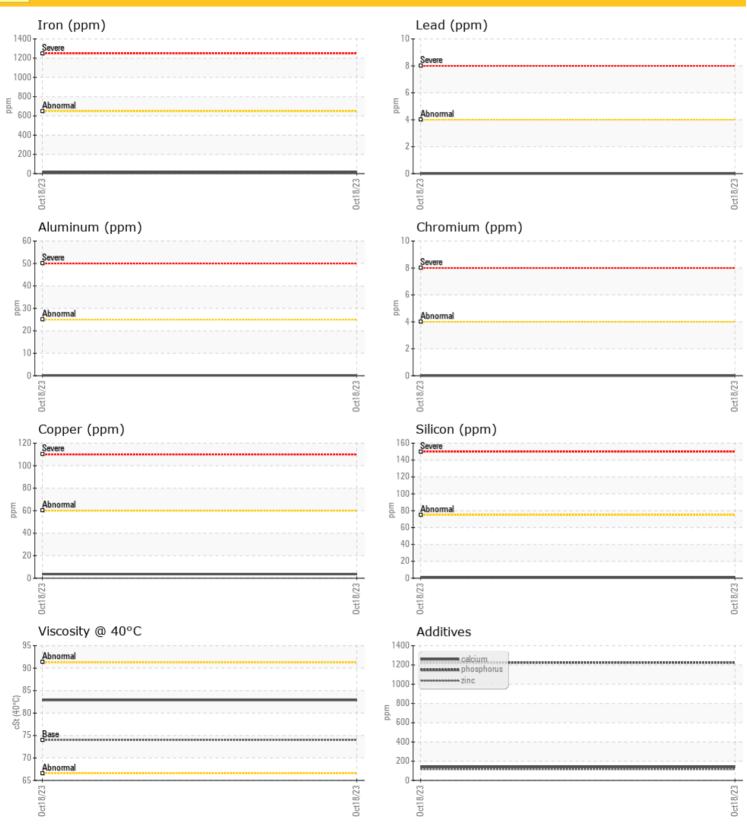

### LIEBHERR A904 056759-005 - Rear Right Wheel Hub

Sample No: LH

Oil Type: GEAR OIL SAE 80

| _                 |                 |             |     |  |  |
|-------------------|-----------------|-------------|-----|--|--|
| SAMPLEINFORMATION |                 |             |     |  |  |
| Sample Number     |                 | LH          |     |  |  |
| Sample Date       |                 | 18 Oct 2023 |     |  |  |
| Machine Hours     |                 | 14788       |     |  |  |
| Oil Hours         |                 | 0           |     |  |  |
| Oil Changed       |                 | N/A         |     |  |  |
| Sample Status     |                 | NORMAL      |     |  |  |
|                   |                 |             |     |  |  |
| OILC              | ONDITION        | l           |     |  |  |
| Visc @ 40°C       | cSt             | <b>82.9</b> |     |  |  |
| -4                |                 |             |     |  |  |
| CON               | <b>TAMINATI</b> | ON          |     |  |  |
|                   |                 |             |     |  |  |
| Silicon           | ppm             | 01          |     |  |  |
| Sodium            | ppm             | <b>2</b>    |     |  |  |
| Potassium         | ppm             | <b>0</b>    |     |  |  |
|                   | R METALS        |             |     |  |  |
| Iron              | ppm             | <b>13</b>   |     |  |  |
| Copper            | ppm             | <b>4</b>    |     |  |  |
| Lead              | ppm             | 0           | *** |  |  |
| Tin               | ppm             | 0           |     |  |  |
| Aluminum          | ppm             | O <1        |     |  |  |
| Chromium          | ppm             | <b>0</b> 0  | *** |  |  |
| Molybdenum        | ppm             | <b>0</b>    |     |  |  |
| Nickel            | ppm             | 0           |     |  |  |
| Titanium          | ppm             | 0           | *** |  |  |
| Silver            | ppm             | <1          | *** |  |  |
| Manganese         | ppm             | 0           |     |  |  |
| Vanadium          | ppm             | 0           |     |  |  |
| ADDITIVES         |                 |             |     |  |  |
| Calcium           | ppm             | <b>139</b>  |     |  |  |
| Magnesium         | ppm             | <b>3</b>    |     |  |  |
| Zinc              | ppm             | <b>116</b>  |     |  |  |
| Phosphorus        | ppm             | <b>1225</b> |     |  |  |
| Barium            | ppm             | <b>○</b> <1 |     |  |  |
| Boron             | ppm             | <b>195</b>  |     |  |  |

#### **GRAPHS**