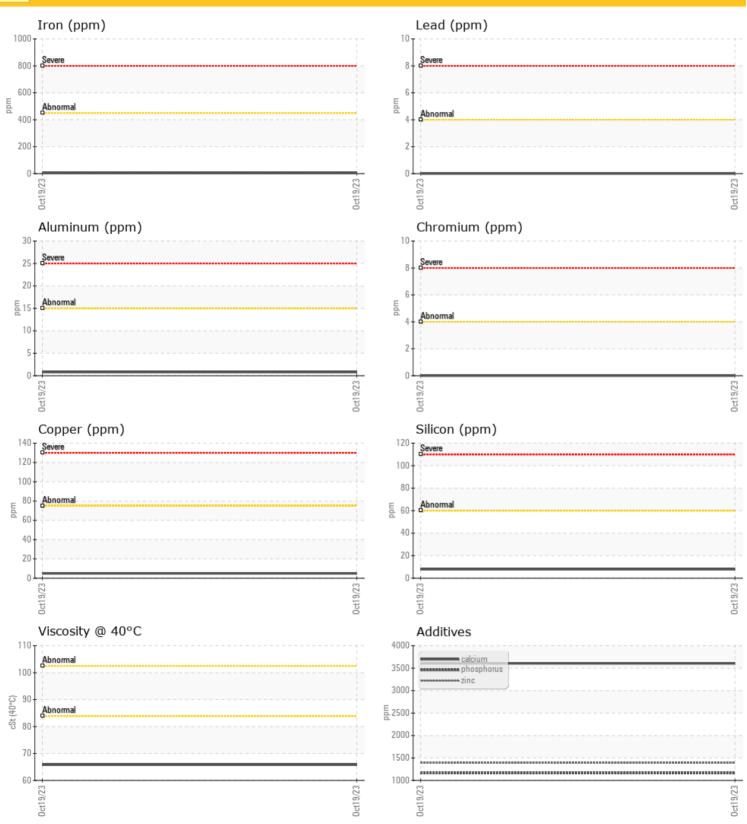

|        | - 1011010 |         |      |      |  |
|--------|-----------|---------|------|------|--|
|        |           |         |      |      |  |
| 0      | OIL CO    | NDITION |      |      |  |
| Visc @ | 40°C      | cSt     | 65.8 | <br> |  |
|        |           |         |      |      |  |

| CONT      | AMINATIO | ON          |      |  |
|-----------|----------|-------------|------|--|
| Silicon   | ppm      | <b>8</b>    | <br> |  |
| Sodium    | ppm      | <b>18</b>   | <br> |  |
| Potassium | ppm      | <b>0</b> <1 | <br> |  |
|           |          |             |      |  |

| WEA        | R METALS |             |      |  |
|------------|----------|-------------|------|--|
| Iron       | ppm      | <b>6</b>    | <br> |  |
| Copper     | ppm      | <b>5</b>    | <br> |  |
| Lead       | ppm      | <b>0</b>    | <br> |  |
| Tin        | ppm      | 0           | <br> |  |
| Aluminum   | ppm      | <b>○</b> <1 | <br> |  |
| Chromium   | ppm      | <b>0</b>    | <br> |  |
| Molybdenum | ppm      | 0           | <br> |  |
| Nickel     | ppm      | <b>0</b>    | <br> |  |
| Titanium   | ppm      | 0           | <br> |  |
| Silver     | ppm      | <1          | <br> |  |
| Manganese  | ppm      | 1           | <br> |  |
| Vanadium   | ppm      | 0           | <br> |  |
|            |          |             |      |  |

| ADD        | DITIVES |      |      |  |
|------------|---------|------|------|--|
| Calcium    | ppm     | 3605 | <br> |  |
| Magnesium  | ppm     | 10   | <br> |  |
| Zinc       | ppm     | 1390 | <br> |  |
| Phosphorus | ppm     | 1161 | <br> |  |
| Barium     | ppm     | <1   | <br> |  |
| Boron      | ppm     | 105  | <br> |  |

#### **GRAPHS**