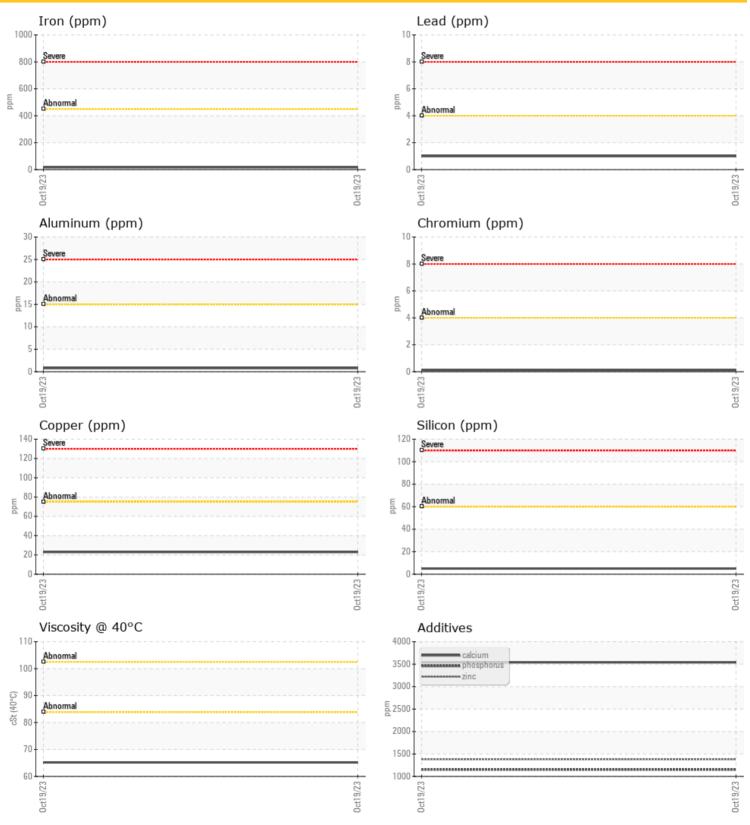

| Campic | Otatus |         | NOTHINAL |      |  |
|--------|--------|---------|----------|------|--|
|        | OIL CO | NDITION |          |      |  |
| Visc @ | 40°C   | cSt     | 65.2     | <br> |  |

| CONT      | AMINATIO | ON          |      |  |
|-----------|----------|-------------|------|--|
| Silicon   | ppm      | <b>5</b>    | <br> |  |
| Sodium    | ppm      | <b>22</b>   | <br> |  |
| Potassium | ppm      | <b>0</b> <1 | <br> |  |
|           |          |             |      |  |

| WEA        | AR META | LS          |      |  |
|------------|---------|-------------|------|--|
| Iron       | ppm     | <b>17</b>   | <br> |  |
| Copper     | ppm     | <b>23</b>   | <br> |  |
| Lead       | ppm     | <b>1</b>    | <br> |  |
| Tin        | ppm     | 0           | <br> |  |
| Aluminum   | ppm     | ○ <1        | <br> |  |
| Chromium   | ppm     | <b>○</b> <1 | <br> |  |
| Molybdenum | ppm     | 0           | <br> |  |
| Nickel     | ppm     | <b>0</b>    | <br> |  |
| Titanium   | ppm     | 0           | <br> |  |
| Silver     | ppm     | <1          | <br> |  |
| Manganese  | ppm     | 0           | <br> |  |
| Vanadium   | ppm     | 0           | <br> |  |

| ADDITIVES  |     |      |  |  |  |  |  |
|------------|-----|------|--|--|--|--|--|
| Calcium    | ppm | 3540 |  |  |  |  |  |
| Magnesium  | ppm | 9    |  |  |  |  |  |
| Zinc       | ppm | 1381 |  |  |  |  |  |
| Phosphorus | ppm | 1153 |  |  |  |  |  |
| Barium     | ppm | <1   |  |  |  |  |  |
| Boron      | ppm | 100  |  |  |  |  |  |

### **GRAPHS**