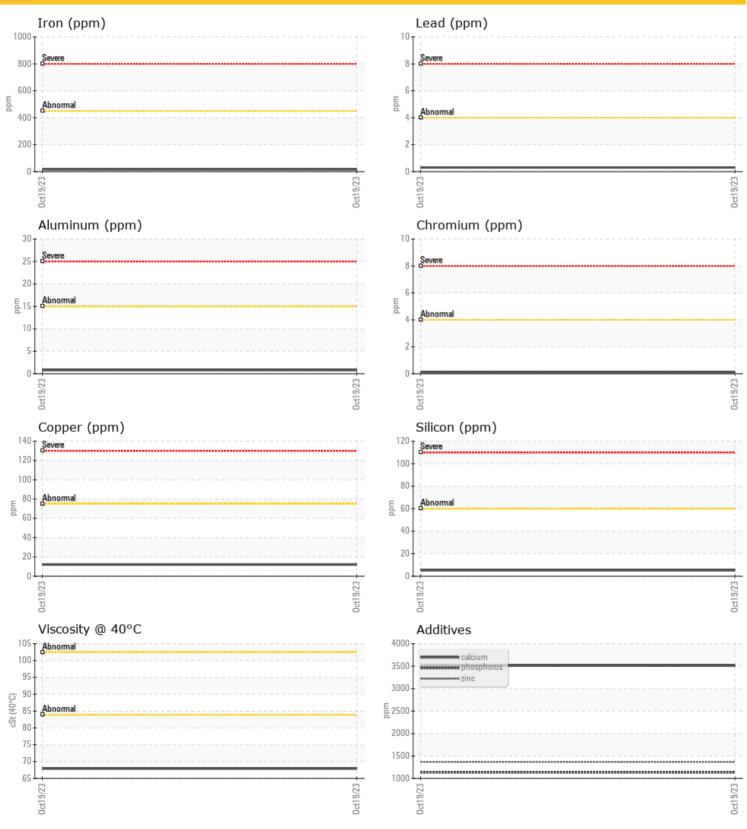

### **GRAPHS**

| OIL CO      | NDITION |      |      |  |
|-------------|---------|------|------|--|
| Visc @ 40°C | cSt     | 67.9 | <br> |  |

| CONT      | AMINATIO | ON          |      |  |
|-----------|----------|-------------|------|--|
| Silicon   | ppm      | <b>5</b>    | <br> |  |
| Sodium    | ppm      | <b>21</b>   | <br> |  |
| Potassium | ppm      | <b>0</b> <1 | <br> |  |
|           |          |             |      |  |

| WEAF       | RMETALS |             |      |  |
|------------|---------|-------------|------|--|
| Iron       | ppm     | <b>16</b>   | <br> |  |
| Copper     | ppm     | <b>12</b>   | <br> |  |
| Lead       | ppm     | <b>0</b> <1 | <br> |  |
| Tin        | ppm     | 0           | <br> |  |
| Aluminum   | ppm     | <b>0</b> <1 | <br> |  |
| Chromium   | ppm     | <b>0</b> <1 | <br> |  |
| Molybdenum | ppm     | 0           | <br> |  |
| Nickel     | ppm     | <b>0</b>    | <br> |  |
| Titanium   | ppm     | 0           | <br> |  |
| Silver     | ppm     | <1          | <br> |  |
| Manganese  | ppm     | <1          | <br> |  |
| Vanadium   | ppm     | 0           | <br> |  |

| ADDITIVES  |     |      |  |  |  |  |
|------------|-----|------|--|--|--|--|
| Calcium    | ppm | 3511 |  |  |  |  |
| Magnesium  | ppm | 9    |  |  |  |  |
| Zinc       | ppm | 1367 |  |  |  |  |
| Phosphorus | ppm | 1134 |  |  |  |  |
| Barium     | ppm | <1   |  |  |  |  |
| Boron      | ppm | 103  |  |  |  |  |