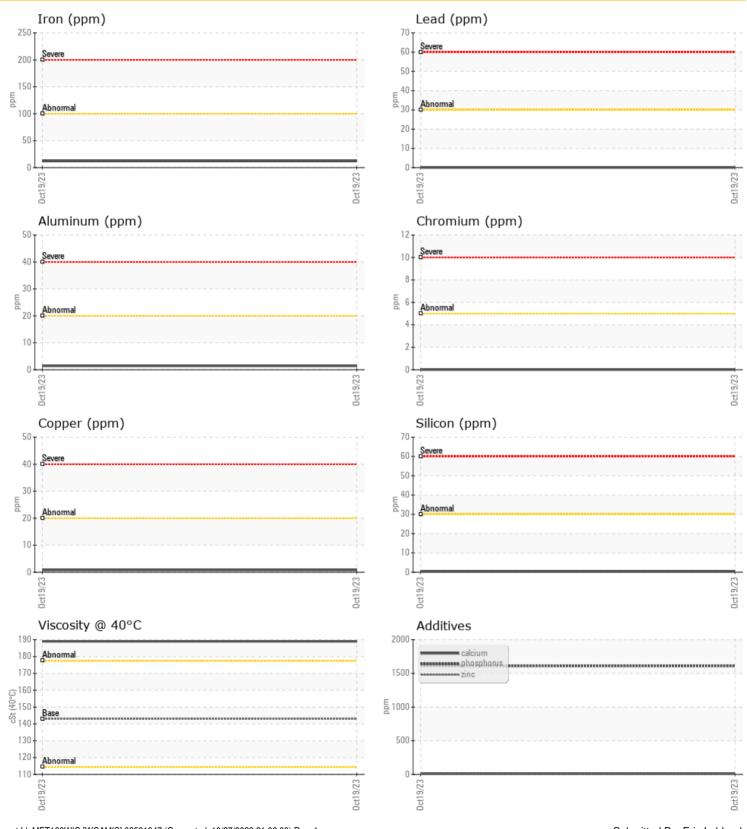

#### **GRAPHS**

All component wear rates are normal. There is no indication of any contamination in the oil. The condition of the oil is acceptable for the time in service.

| (O) WEA                                                                                                                                                                                                                                                                                                                                                                                                                                                                                                                                                                                                                                                                                                                                                                                                                                                                                                                                                                                                                                                                                                                                                                                                                                                                                                                                                                                                                                                                                                                                                                                                                                                                                                                                                                                                                                                                                                                                                                                                                                                                                                                        |         | _           |      |  |
|--------------------------------------------------------------------------------------------------------------------------------------------------------------------------------------------------------------------------------------------------------------------------------------------------------------------------------------------------------------------------------------------------------------------------------------------------------------------------------------------------------------------------------------------------------------------------------------------------------------------------------------------------------------------------------------------------------------------------------------------------------------------------------------------------------------------------------------------------------------------------------------------------------------------------------------------------------------------------------------------------------------------------------------------------------------------------------------------------------------------------------------------------------------------------------------------------------------------------------------------------------------------------------------------------------------------------------------------------------------------------------------------------------------------------------------------------------------------------------------------------------------------------------------------------------------------------------------------------------------------------------------------------------------------------------------------------------------------------------------------------------------------------------------------------------------------------------------------------------------------------------------------------------------------------------------------------------------------------------------------------------------------------------------------------------------------------------------------------------------------------------|---------|-------------|------|--|
| WEA                                                                                                                                                                                                                                                                                                                                                                                                                                                                                                                                                                                                                                                                                                                                                                                                                                                                                                                                                                                                                                                                                                                                                                                                                                                                                                                                                                                                                                                                                                                                                                                                                                                                                                                                                                                                                                                                                                                                                                                                                                                                                                                            | R METAL | .S          |      |  |
| Iron                                                                                                                                                                                                                                                                                                                                                                                                                                                                                                                                                                                                                                                                                                                                                                                                                                                                                                                                                                                                                                                                                                                                                                                                                                                                                                                                                                                                                                                                                                                                                                                                                                                                                                                                                                                                                                                                                                                                                                                                                                                                                                                           | ppm     | <b>12</b>   | <br> |  |
| Copper                                                                                                                                                                                                                                                                                                                                                                                                                                                                                                                                                                                                                                                                                                                                                                                                                                                                                                                                                                                                                                                                                                                                                                                                                                                                                                                                                                                                                                                                                                                                                                                                                                                                                                                                                                                                                                                                                                                                                                                                                                                                                                                         | ppm     | <b>○</b> <1 | <br> |  |
| Lead                                                                                                                                                                                                                                                                                                                                                                                                                                                                                                                                                                                                                                                                                                                                                                                                                                                                                                                                                                                                                                                                                                                                                                                                                                                                                                                                                                                                                                                                                                                                                                                                                                                                                                                                                                                                                                                                                                                                                                                                                                                                                                                           | ppm     | <b>0</b>    | <br> |  |
| Tin                                                                                                                                                                                                                                                                                                                                                                                                                                                                                                                                                                                                                                                                                                                                                                                                                                                                                                                                                                                                                                                                                                                                                                                                                                                                                                                                                                                                                                                                                                                                                                                                                                                                                                                                                                                                                                                                                                                                                                                                                                                                                                                            | ppm     | <b>0</b>    | <br> |  |
| Aluminum                                                                                                                                                                                                                                                                                                                                                                                                                                                                                                                                                                                                                                                                                                                                                                                                                                                                                                                                                                                                                                                                                                                                                                                                                                                                                                                                                                                                                                                                                                                                                                                                                                                                                                                                                                                                                                                                                                                                                                                                                                                                                                                       | ppm     | <b>1</b>    | <br> |  |
| Chromium                                                                                                                                                                                                                                                                                                                                                                                                                                                                                                                                                                                                                                                                                                                                                                                                                                                                                                                                                                                                                                                                                                                                                                                                                                                                                                                                                                                                                                                                                                                                                                                                                                                                                                                                                                                                                                                                                                                                                                                                                                                                                                                       | ppm     | <b>0</b>    | <br> |  |
| Molybdenum                                                                                                                                                                                                                                                                                                                                                                                                                                                                                                                                                                                                                                                                                                                                                                                                                                                                                                                                                                                                                                                                                                                                                                                                                                                                                                                                                                                                                                                                                                                                                                                                                                                                                                                                                                                                                                                                                                                                                                                                                                                                                                                     | ppm     | <b>0</b>    | <br> |  |
| Nickel                                                                                                                                                                                                                                                                                                                                                                                                                                                                                                                                                                                                                                                                                                                                                                                                                                                                                                                                                                                                                                                                                                                                                                                                                                                                                                                                                                                                                                                                                                                                                                                                                                                                                                                                                                                                                                                                                                                                                                                                                                                                                                                         | ppm     | <b>0</b>    | <br> |  |
| Titanium                                                                                                                                                                                                                                                                                                                                                                                                                                                                                                                                                                                                                                                                                                                                                                                                                                                                                                                                                                                                                                                                                                                                                                                                                                                                                                                                                                                                                                                                                                                                                                                                                                                                                                                                                                                                                                                                                                                                                                                                                                                                                                                       | ppm     | 0           | <br> |  |
| Silver                                                                                                                                                                                                                                                                                                                                                                                                                                                                                                                                                                                                                                                                                                                                                                                                                                                                                                                                                                                                                                                                                                                                                                                                                                                                                                                                                                                                                                                                                                                                                                                                                                                                                                                                                                                                                                                                                                                                                                                                                                                                                                                         | ppm     | <1          | <br> |  |
| Manganese                                                                                                                                                                                                                                                                                                                                                                                                                                                                                                                                                                                                                                                                                                                                                                                                                                                                                                                                                                                                                                                                                                                                                                                                                                                                                                                                                                                                                                                                                                                                                                                                                                                                                                                                                                                                                                                                                                                                                                                                                                                                                                                      | ppm     | <b>1</b>    | <br> |  |
| Vanadium                                                                                                                                                                                                                                                                                                                                                                                                                                                                                                                                                                                                                                                                                                                                                                                                                                                                                                                                                                                                                                                                                                                                                                                                                                                                                                                                                                                                                                                                                                                                                                                                                                                                                                                                                                                                                                                                                                                                                                                                                                                                                                                       | ppm     | 0           | <br> |  |
| THE STATE OF THE S |         |             |      |  |

| ADDITIVES  |     |             |  |  |  |  |  |  |  |  |
|------------|-----|-------------|--|--|--|--|--|--|--|--|
| Calcium    | ppm | <b>16</b>   |  |  |  |  |  |  |  |  |
| Magnesium  | ppm | <b>2</b>    |  |  |  |  |  |  |  |  |
| Zinc       | ppm | <b>15</b>   |  |  |  |  |  |  |  |  |
| Phosphorus | ppm | <b>1611</b> |  |  |  |  |  |  |  |  |
| Barium     | ppm | <b>○</b> <1 |  |  |  |  |  |  |  |  |
| Boron      | ppm | <b>1</b>    |  |  |  |  |  |  |  |  |