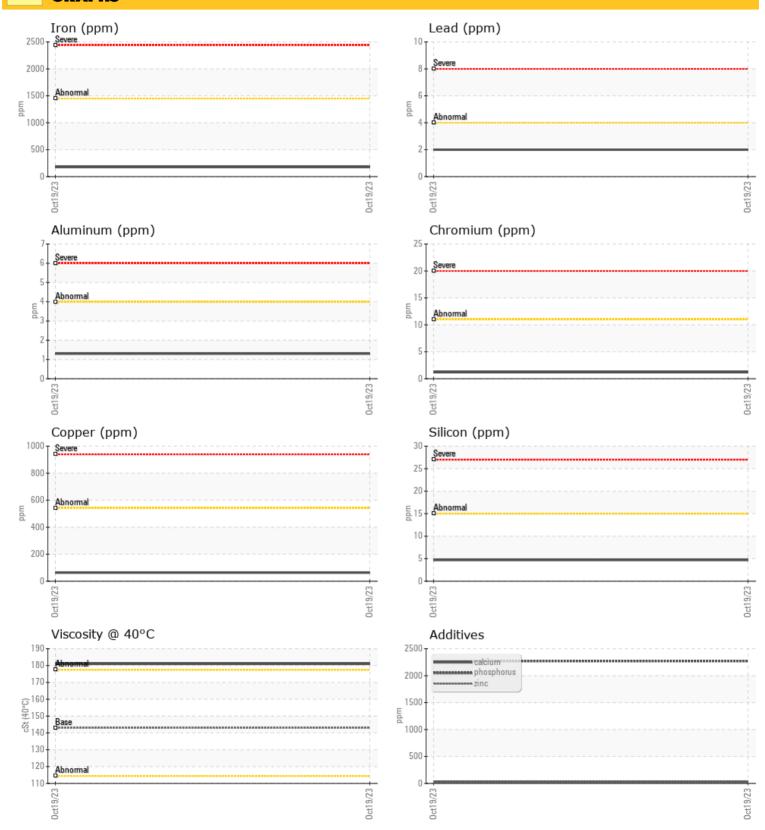

| WEA        | <b>R META</b> | LS    |      |  |
|------------|---------------|-------|------|--|
| Iron       | ppm           | 0 177 | <br> |  |
| Copper     | ppm           | 63    | <br> |  |
| Lead       | ppm           | 2     | <br> |  |
| Tin        | ppm           | 0 5   | <br> |  |
| Aluminum   | ppm           | 01    | <br> |  |
| Chromium   | ppm           | 01    | <br> |  |
| Molybdenum | ppm           | 0     | <br> |  |
| Nickel     | ppm           | 0     | <br> |  |
| Titanium   | ppm           | 0     | <br> |  |
| Silver     | ppm           | <1    | <br> |  |
| Manganese  | ppm           | 0 2   | <br> |  |
| Vanadium   | ppm           | 0     | <br> |  |

#### **ADDITIVES**

| Calcium    | ppm | 24        |  | <br>- |  |
|------------|-----|-----------|--|-------|--|
| Magnesium  | ppm | 01        |  | <br>- |  |
| Zinc       | ppm | <b>30</b> |  | <br>- |  |
| Phosphorus | ppm | 0 2271    |  | <br>- |  |
| Barium     | ppm | 06        |  | <br>- |  |
| Boron      | ppm | 0 14      |  | <br>- |  |