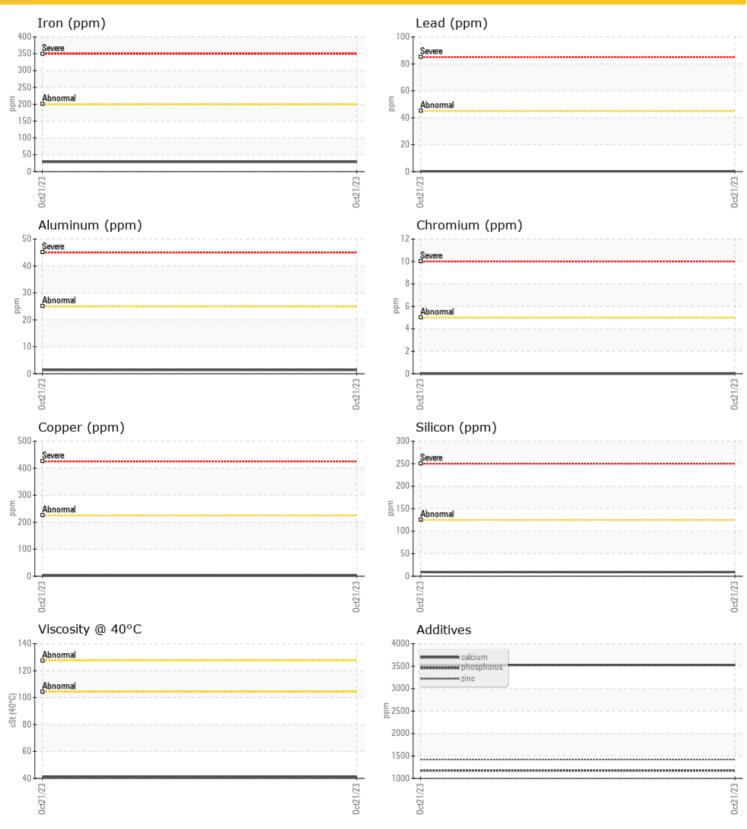

#### **GRAPHS**

0

0

0

101

Oil Type: PETRO CANADA TRANSFLOW

| <b>5</b>      |           |             |      |  |
|---------------|-----------|-------------|------|--|
| U SAN         | APLE INFO | DRMATION    |      |  |
| Sample Number |           | LH0277031   | <br> |  |
| Sample Date   |           | 21 Oct 2023 | <br> |  |
| Machine Hours |           | 1117        | <br> |  |
| Oil Hours     |           | 0           | <br> |  |
| Oil Changed   |           | Changed     | <br> |  |
| Sample Status |           | NORMAL      | <br> |  |
|               |           |             |      |  |
| OIL           | CONDITIO  | М           |      |  |
| Visc @ 40°C   | cSt       | 41.1        | <br> |  |
|               |           |             |      |  |
| CON           | ITAMINA   | TION        |      |  |
| Silicon       | ppm       | <b>9</b>    | <br> |  |
| Sodium        | ppm       | <b>14</b>   | <br> |  |
| Potassium     | ppm       | <b>3</b>    | <br> |  |
| -             |           |             |      |  |
| ◎ WE          | AR META   | LS          |      |  |
| Iron          | ppm       | <u>29</u>   | <br> |  |
| Copper        | ppm       | O 3         | <br> |  |
| Lead          | ppm       | 0 <1        | <br> |  |
| Tin           | ppm       | 00          | <br> |  |
|               | PPIII     | <u> </u>    |      |  |

#### Diagnosis

Resample at the next service interval to monitor. All component wear rates are normal. There is no indication of any contamination in the fluid. The condition of the fluid is acceptable for the time in service.