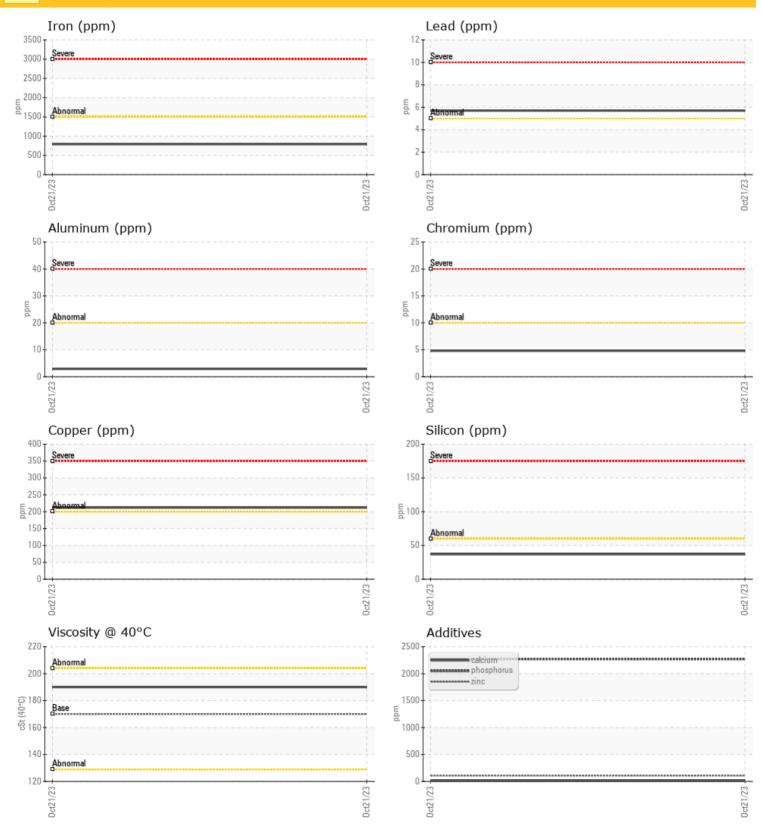

#### **OIL CONDITION**

Visc @ 40°C

-

## cSt 🔘 190

| Silicon   | ppm | <b>3</b> 7 |  |  |  |  |
|-----------|-----|------------|--|--|--|--|
| Sodium    | ppm | 0 11       |  |  |  |  |
| Potassium | ppm | 01         |  |  |  |  |

| WEA        | <b>IR META</b> | LS          |      |  |
|------------|----------------|-------------|------|--|
| Iron       | ppm            | 0 791       | <br> |  |
| Copper     | ppm            | 0 212       | <br> |  |
| Lead       | ppm            | 6           | <br> |  |
| Tin        | ppm            | <b>0</b> 15 | <br> |  |
| Aluminum   | ppm            | 03          | <br> |  |
| Chromium   | ppm            | 05          | <br> |  |
| Molybdenum | ppm            | 0 🔘         | <br> |  |
| Nickel     | ppm            | 01          | <br> |  |
| Titanium   | ppm            | 0 🔘         | <br> |  |
| Silver     | ppm            | <1          | <br> |  |
| Manganese  | ppm            | 40          | <br> |  |
| Vanadium   | ppm            | 0           | <br> |  |

### ADDITIVES

| Calcium    | ppm | <b>0</b> 10 | <br> |  |
|------------|-----|-------------|------|--|
| Magnesium  | ppm | 07          | <br> |  |
| Zinc       | ppm | 0 108       | <br> |  |
| Phosphorus | ppm | 0 2271      | <br> |  |
| Barium     | ppm | <b>○</b> <1 | <br> |  |
| Boron      | ppm | 04          | <br> |  |

#### Diagnosis

Resample at the next service interval to monitor.All component wear rates are normal. There is no indication of any contamination in the oil. The condition of the oil is acceptable for the time in service.