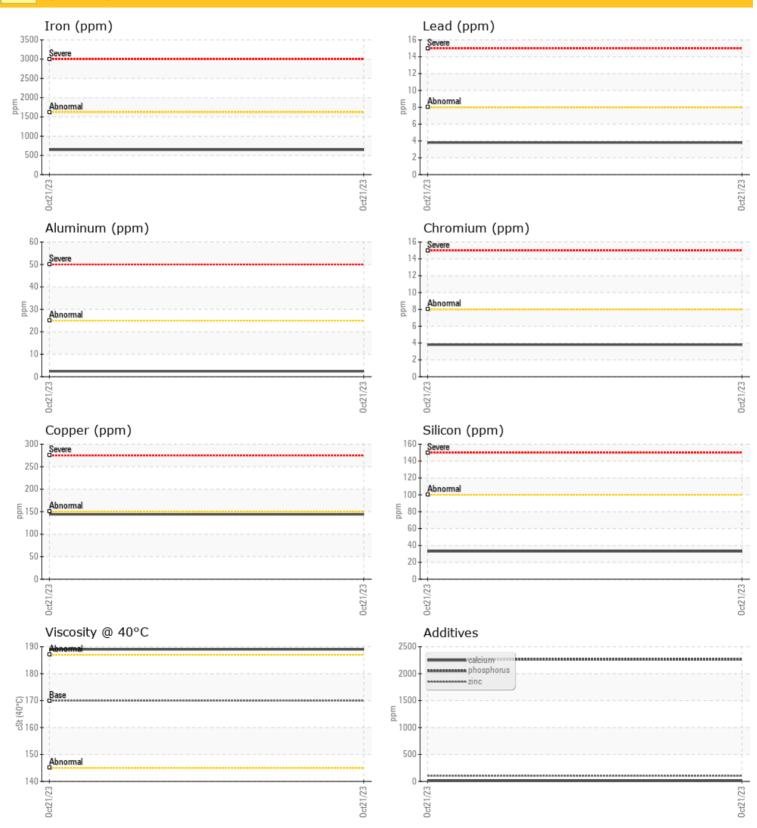

### cSt

189

| <b>11</b> |              |             |      |  |
|-----------|--------------|-------------|------|--|
|           | <b>AMINA</b> | TION        |      |  |
| Silicon   | ppm          | 0 33        | <br> |  |
| Sodium    | ppm          | <b>0</b> 10 | <br> |  |
| Potassium | ppm          | ◯ <1        | <br> |  |

| Ô          |                 |             |      |  |
|------------|-----------------|-------------|------|--|
| WEA WEA    | <b>R METALS</b> |             |      |  |
| Iron       | ppm             | <b>645</b>  | <br> |  |
| Copper     | ppm             | 0 144       | <br> |  |
| Lead       | ppm             | 04          | <br> |  |
| Tin        | ppm             | <b>12</b>   | <br> |  |
| Aluminum   | ppm             | 02          | <br> |  |
| Chromium   | ppm             | 04          | <br> |  |
| Molybdenum | ppm             | 0 🔘         | <br> |  |
| Nickel     | ppm             | <b>○</b> <1 | <br> |  |
| Titanium   | ppm             | 0           | <br> |  |
| Silver     | ppm             | <1          | <br> |  |
| Manganese  | ppm             | 35          | <br> |  |
| Vanadium   | ppm             | 0           | <br> |  |

**ADDITIVES** 

| Calcium    | ppm | 0 13        | <br> |  |
|------------|-----|-------------|------|--|
| Magnesium  | ppm | <b>6</b>    | <br> |  |
| Zinc       | ppm | 0 104       | <br> |  |
| Phosphorus | ppm | 0 2264      | <br> |  |
| Barium     | ppm | <b>○</b> <1 | <br> |  |
| Boron      | ppm | 04          | <br> |  |

### Diagnosis

Resample at the next service interval to monitor.All component wear rates are normal. There is no indication of any contamination in the oil. Viscosity of sample indicates oil is within SAE 90 range, advise investigate. The condition of the oil is acceptable for the time in service.

| Depot:       | LIEMON       |
|--------------|--------------|
| Unique No:   | 5669280      |
| Signed:      | Kevin Marson |
| Report Date: | 27 Oct 2023  |

Contact/Location: Mike Clark - LIEMON

GRAPHS