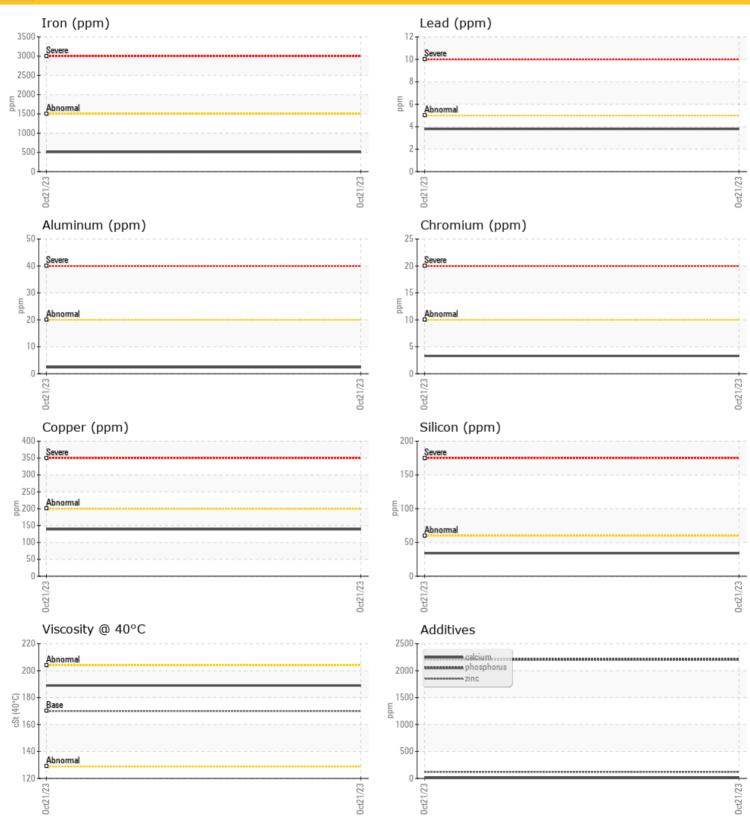

| SAM           | PLE INFO | RMATION     |      |  |
|---------------|----------|-------------|------|--|
| Sample Number |          | LH0277033   | <br> |  |
| Sample Date   |          | 21 Oct 2023 | <br> |  |
| Machine Hours |          | 1117        | <br> |  |
| Oil Hours     |          | 0           | <br> |  |
| Oil Changed   |          | Changed     | <br> |  |
| Sample Status |          | NORMAL      | <br> |  |
|               |          |             |      |  |
| OILC          | ONDITIO  | N           |      |  |
| /isc @ 40°C   | cSt      | <b>189</b>  | <br> |  |
| -4            |          |             |      |  |
| CONT          |          | TIAN        |      |  |
| CON           | AMINA    | IION        |      |  |
| Silicon       | ppm      | <b>34</b>   | <br> |  |
| Sodium        | ppm      | <b>10</b>   | <br> |  |
| Potassium     | ppm      | <b>1</b>    | <br> |  |
|               |          |             |      |  |
| WEA           | R METAI  | .s          |      |  |
| ron           | ppm      | <b>510</b>  | <br> |  |
| Copper        | ppm      | <b>139</b>  | <br> |  |
| _ead          | ppm      | <b>4</b>    | <br> |  |
| Γin           | ppm      | <b>11</b>   | <br> |  |
| Aluminum      | ppm      | <b>2</b>    | <br> |  |
| Chromium      | ppm      | <b>3</b>    | <br> |  |
| Molybdenum    | ppm      | <b>0</b>    | <br> |  |
| Vickel        | ppm      | <b>○</b> <1 | <br> |  |
| Γitanium      | ppm      | <b>0</b>    | <br> |  |
| Silver        | ppm      | <1          | <br> |  |
| Manganese     | ppm      | 34          | <br> |  |
| Vanadium      | ppm      | 0           | <br> |  |

#### Diagnosis

Resample at the next service interval to monitor. All component wear rates are normal. There is no indication of any contamination in the oil. The condition of the oil is acceptable for the time in service.

### **GRAPHS**