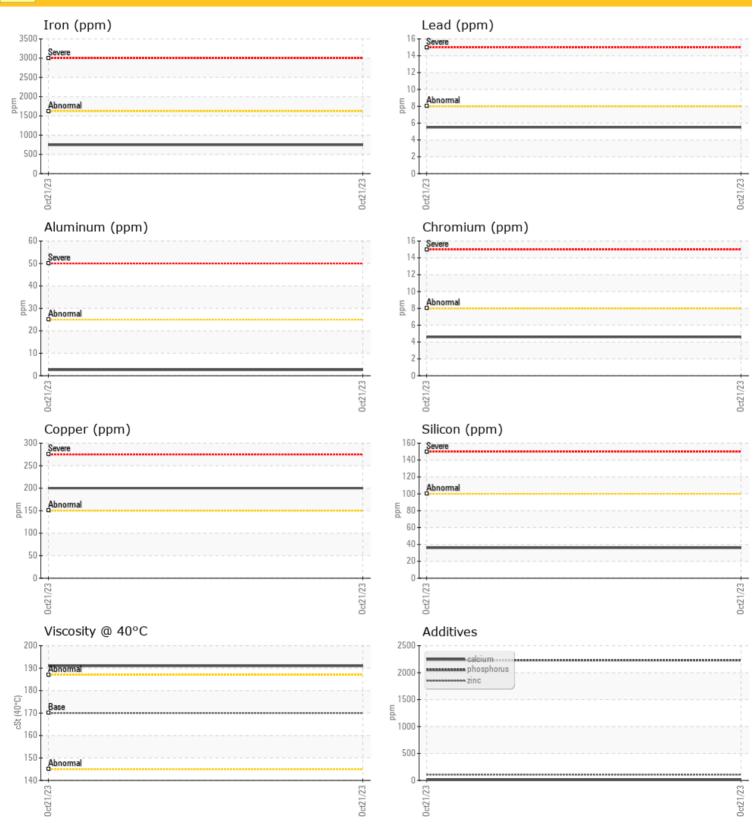

### cSt

| CONT      | AMINATI | ON          |      |  |
|-----------|---------|-------------|------|--|
| Silicon   | ppm     | <b>36</b>   | <br> |  |
| Sodium    | ppm     | 0 11        | <br> |  |
| Potassium | ppm     | <b>○</b> <1 | <br> |  |

| Ö          |                 |              |      |  |
|------------|-----------------|--------------|------|--|
| WEA        | <b>R METALS</b> |              |      |  |
| Iron       | ppm             | 0 747        | <br> |  |
| Copper     | ppm             | <b>0</b> 200 | <br> |  |
| Lead       | ppm             | 6            | <br> |  |
| Tin        | ppm             | <b>14</b>    | <br> |  |
| Aluminum   | ppm             | <b>3</b>     | <br> |  |
| Chromium   | ppm             | <b>5</b>     | <br> |  |
| Molybdenum | ppm             | 0            | <br> |  |
| Nickel     | ppm             | 01           | <br> |  |
| Titanium   | ppm             | 0            | <br> |  |
| Silver     | ppm             | <1           | <br> |  |
| Manganese  | ppm             | 40           | <br> |  |
| Vanadium   | ppm             | 0            | <br> |  |

#### **ADDITIVES**

|            |     | 1           |      |  |
|------------|-----|-------------|------|--|
| Calcium    | ppm | 0 13        | <br> |  |
| Magnesium  | ppm | 06          | <br> |  |
| Zinc       | ppm | 0 107       | <br> |  |
| Phosphorus | ppm | 0 2231      | <br> |  |
| Barium     | ppm | <b>○</b> <1 | <br> |  |
| Boron      | ppm | 04          | <br> |  |

#### Diagnosis

Resample at the next service interval to monitor.All component wear rates are normal. There is no indication of any contamination in the oil. Viscosity of sample indicates oil is within SAE 90 range, advise investigate. The condition of the oil is acceptable for the time in service.