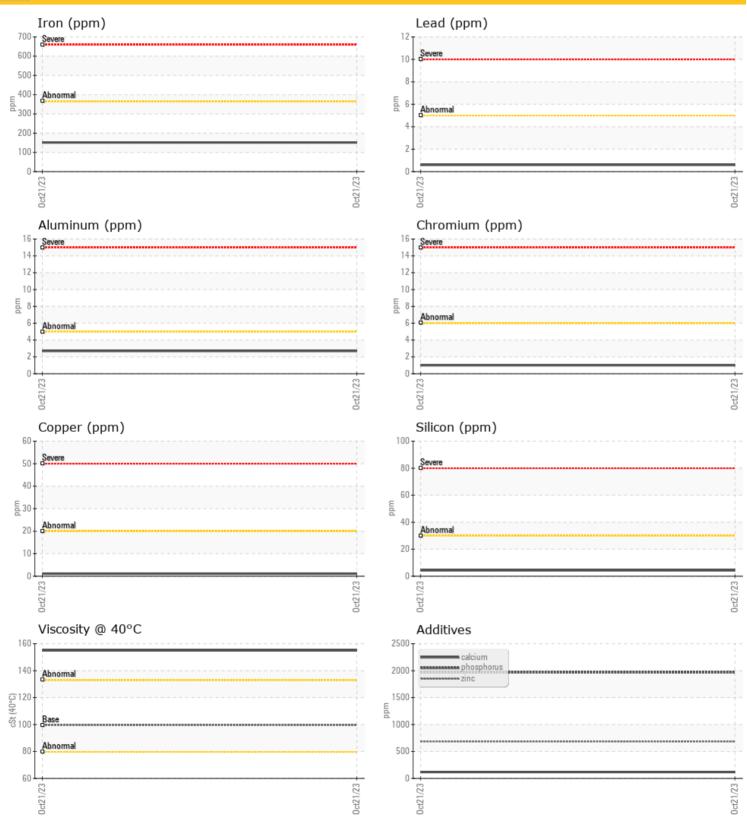

## [MODERN] LIEBHERR L586 74609 - Splitter Box

Sample No: LH0277030

Oil Type: PETRO CANADA TRAXON 75W90 SYNTHETIC

|               | MPLE INFO  | RMATION     |      |  |
|---------------|------------|-------------|------|--|
| Sample Numl   | ber        | LH0277030   | <br> |  |
| Sample Date   |            | 21 Oct 2023 | <br> |  |
| Machine Hours |            | 1117        | <br> |  |
| Oil Hours     |            | 0           | <br> |  |
| Oil Changed   |            | Changed     | <br> |  |
| Sample Status |            | NORMAL      | <br> |  |
|               |            |             |      |  |
| OI            | L CONDITIO | N           |      |  |
| Visc @ 40°C   | cSt        | 155         | <br> |  |
| -4            |            |             |      |  |
| 00            | NTAMINA    | FION        |      |  |
|               | MIAMINA    |             |      |  |
| Silicon       | ppm        | <b>4</b>    | <br> |  |
| Sodium        | ppm        | <b>4</b>    | <br> |  |
| Potassium     | ppm        | <b>4</b>    | <br> |  |
| <b>Ö</b>      |            |             |      |  |
| W             | EAR METAL  | S           |      |  |
| Iron          | ppm        | <b>151</b>  | <br> |  |
| Copper        | ppm        | <b>1</b>    | <br> |  |
| Lead          | ppm        | <b>0</b> <1 | <br> |  |
| Tin           | ppm        | <b>0</b>    | <br> |  |
| Aluminum      | ppm        | <b>3</b>    | <br> |  |
| Chromium      | ppm        | <b>1</b>    | <br> |  |
| Molybdenum    | ppm        | <b>0</b>    | <br> |  |
| Nickel        | ppm        | <b>3</b>    | <br> |  |
| Titanium      | ppm        | 0           | <br> |  |
| Silver        | ppm        | <1          | <br> |  |
| Manganese     | ppm        | <b>3</b>    | <br> |  |

#### Diagnosis

Confirm the source of the lubricant being utilized for top-up/fill.

Resample at the next service interval to monitor. All component wear rates are normal. There is no indication of any contamination in the oil. Viscosity of sample indicates oil is within ISO 150 range, advise investigate. This plus the additive levels indicates that this is not the same brand, or type of oil as reported. The condition of the oil is acceptable for the time in service.

### **GRAPHS**