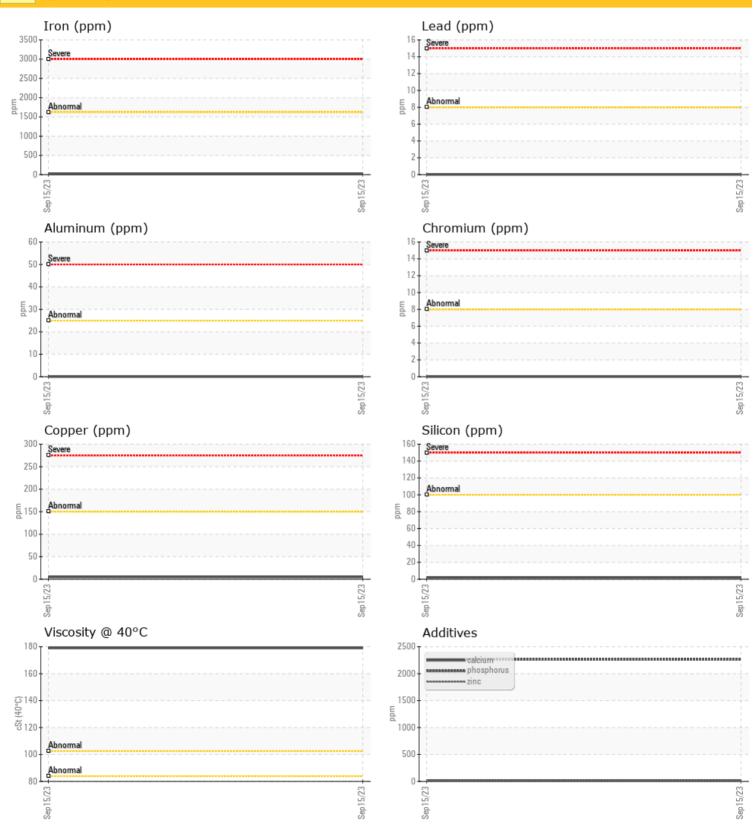

## cSt

|           | NTAMINA | TION |      |  |
|-----------|---------|------|------|--|
| Silicon   | ppm     | 02   | <br> |  |
| Sodium    | ppm     | 0 2  | <br> |  |
| Potassium | ppm     | 0    | <br> |  |
|           |         |      |      |  |

179

| WE/                   | <b>AR META</b> | LS     |      |  |
|-----------------------|----------------|--------|------|--|
| Iron                  | ppm            | 0 13   | <br> |  |
| Copper                | ppm            | 0 5    | <br> |  |
| Lead                  | ppm            | 0      | <br> |  |
| Tin                   | ppm            | 0      | <br> |  |
| Aluminum              | ppm            | 0      | <br> |  |
| Chromium              |                | 0      |      |  |
| Molybdenum            | ppm            | 0      |      |  |
| Nickel                | ppm<br>ppm     | <br><1 | <br> |  |
| Titanium              |                | 0      |      |  |
| Silver                | ppm            | <1     | <br> |  |
|                       | ppm            | <1     |      |  |
| Manganese<br>Vanadium | ppm            | 1      | <br> |  |
| vanaulum              | ppm            | 0      | <br> |  |

# ADDITIVES

| Calcium    | ppm | 15   | <br> |  |
|------------|-----|------|------|--|
| Magnesium  | ppm | 1    | <br> |  |
| Zinc       | ppm | 19   | <br> |  |
| Phosphorus | ppm | 2264 | <br> |  |
| Barium     | ppm | <1   | <br> |  |
| Boron      | ppm | 1    | <br> |  |