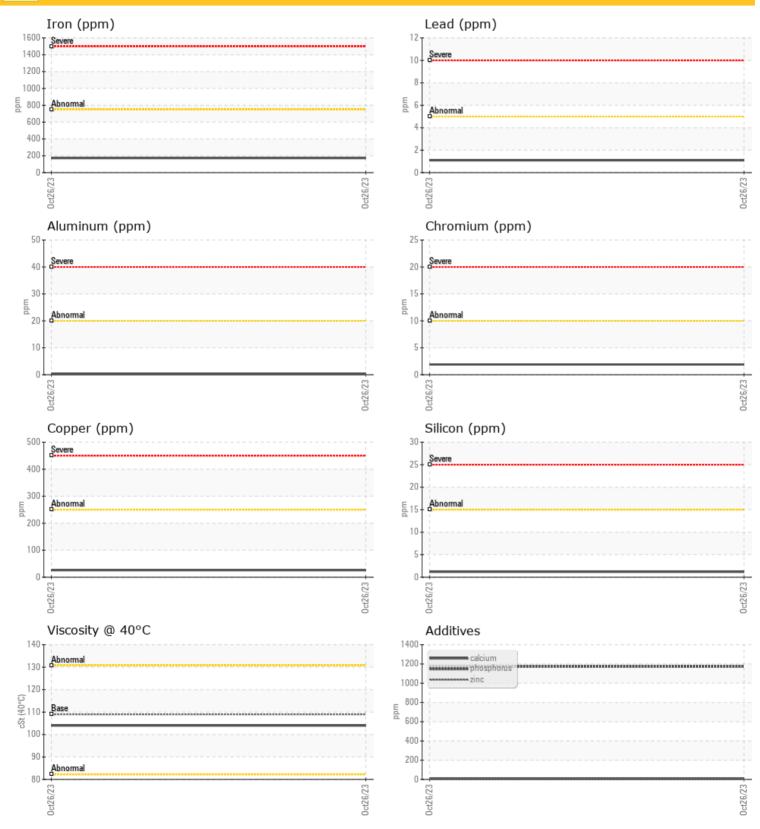

## cSt 🔘 104

| Silicon   | ppm | 01          |  |  |  |
|-----------|-----|-------------|--|--|--|
| Sodium    | ppm | <b>○</b> <1 |  |  |  |
| Potassium | ppm | 0 🔘         |  |  |  |

| <b>A</b>   |          |             |      |  |
|------------|----------|-------------|------|--|
| WEA WEA    | R METALS | 5           |      |  |
| Iron       | ppm      | 0 173       | <br> |  |
| Copper     | ppm      | 26          | <br> |  |
| Lead       | ppm      | 01          | <br> |  |
| Tin        | ppm      | <b>○</b> <1 | <br> |  |
| Aluminum   | ppm      | <b>○</b> <1 | <br> |  |
| Chromium   | ppm      | 02          | <br> |  |
| Molybdenum | ppm      | 0           | <br> |  |
| Nickel     | ppm      | <b>○</b> <1 | <br> |  |
| Titanium   | ppm      | 0           | <br> |  |
| Silver     | ppm      | 0 12        | <br> |  |
| Manganese  | ppm      | 01          | <br> |  |
| Vanadium   | ppm      | 0           | <br> |  |

#### **ADDITIVES**

| Calcium    | ppm | 07          | <br> |  |
|------------|-----|-------------|------|--|
| Magnesium  | ppm | 02          | <br> |  |
| Zinc       | ppm | 8           | <br> |  |
| Phosphorus | ppm | 0 1173      | <br> |  |
| Barium     | ppm | <b>○</b> <1 | <br> |  |
| Boron      | ppm | 0 277       | <br> |  |