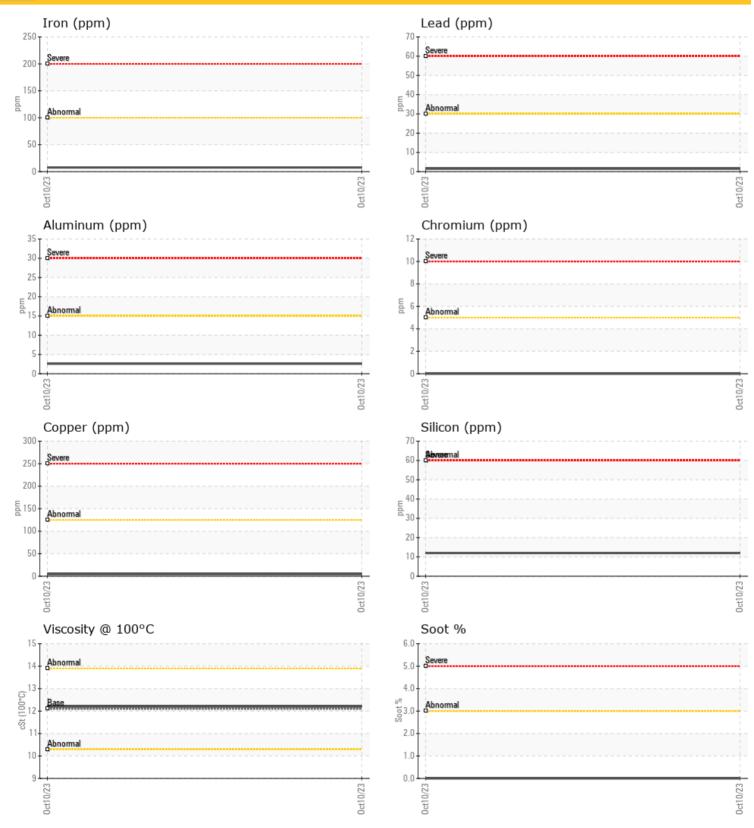

#### St Oxidation (PA) %

|  | - | ╘ |  |
|--|---|---|--|
|  |   | - |  |

=

| Soot %         | %   | 0    |  |  |  |  |
|----------------|-----|------|--|--|--|--|
| Nitration (PA) | %   | 83   |  |  |  |  |
| Sulfation (PA) | %   | 40   |  |  |  |  |
| Glycol         | %   | NEG  |  |  |  |  |
| Fuel           | %   | <1.0 |  |  |  |  |
| Silicon        | ppm | 0 12 |  |  |  |  |
| Sodium         | ppm | 0 15 |  |  |  |  |
| Potassium      | ppm | 01   |  |  |  |  |

## WEAR METALS

| Iron       | ppm | 08          | <br> |  |
|------------|-----|-------------|------|--|
| Copper     | ppm | <b>5</b>    | <br> |  |
| Lead       | ppm | 0 2         | <br> |  |
| Tin        | ppm | <b>○</b> <1 | <br> |  |
| Aluminum   | ppm | <b>3</b>    | <br> |  |
| Chromium   | ppm | 0 0         | <br> |  |
| Molybdenum | ppm | 02          | <br> |  |
| Nickel     | ppm | <b>○</b> <1 | <br> |  |
| Titanium   | ppm | 0           | <br> |  |
| Silver     | ppm | <b>○</b> <1 | <br> |  |
| Manganese  | ppm | 0           | <br> |  |
| Vanadium   | ppm | 0           | <br> |  |

#### Diagnosis

Resample at the next service interval to monitor.Metal levels are typical for a new component breaking in. There is no indication of any contamination in the oil. The condition of the oil is acceptable for the time in service.

Depot: REMAN Unique No: 5669978 Signed: Wes Davis Report Date: 31 Oct 2023

Report Id: REMAN [WCAMIS] 02592899 (Generated: 10/31/2023 14:22:22) Rev: 1

Contact/Location: Jeff Carter - REMAN

GRAPHS

 $\overline{\mathbf{O}}$ 