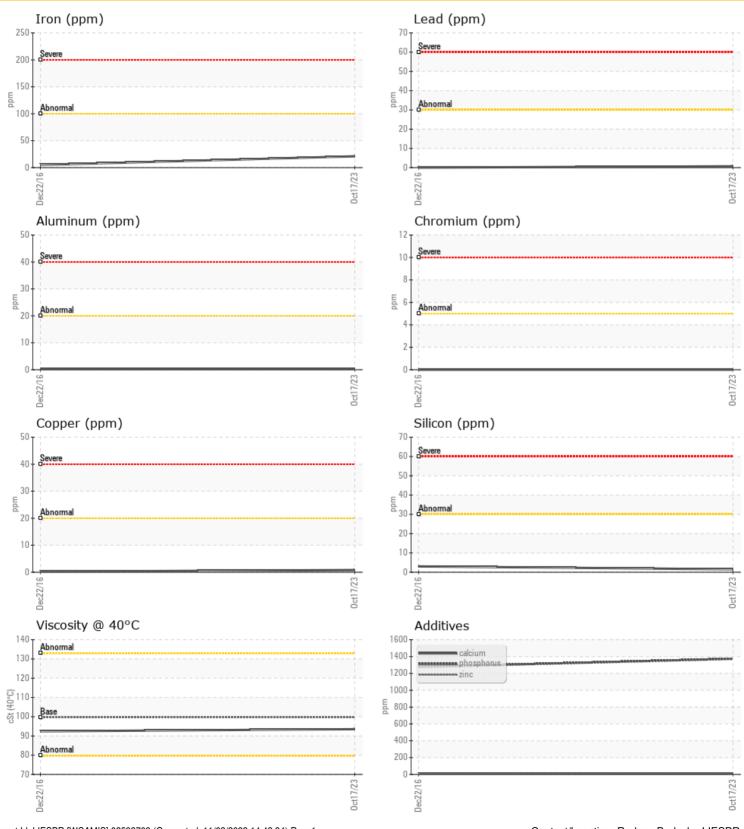

### **GRAPHS**

#### Diagnosis

Resample at the next service interval to monitor. All component wear rates are normal. There is no indication of any contamination in the oil. The condition of the oil is acceptable for the time in service.