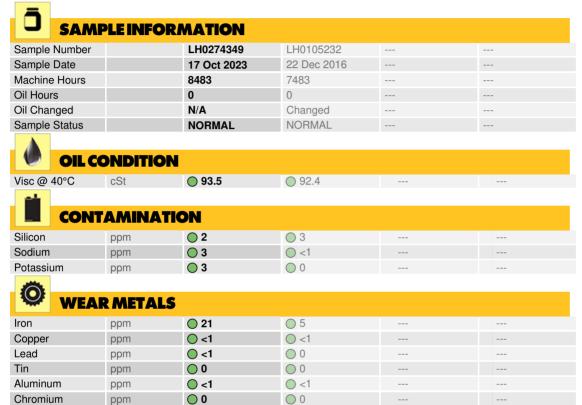

#### Diagnosis

Resample at the next service interval to monitor. All component wear rates are normal. There is no indication of any contamination in the oil. The condition of the oil is acceptable for the time in service.