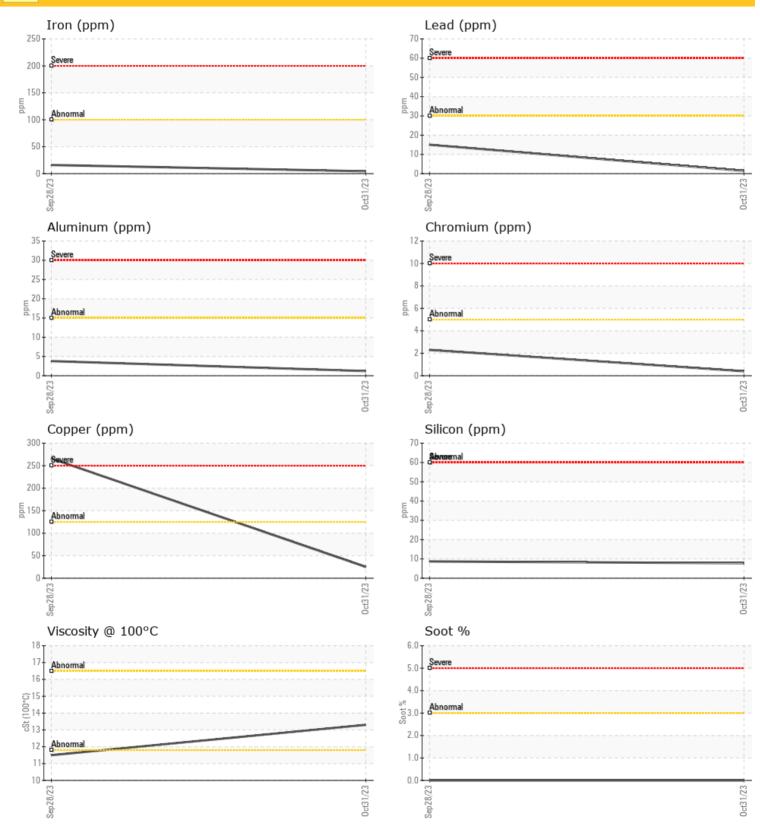

# SAMPLE INFORMATION

| Sample Number        |     | LH0271328   | LH0271325   |  |  |  |  |
|----------------------|-----|-------------|-------------|--|--|--|--|
| Sample Date          |     | 31 Oct 2023 | 28 Sep 2023 |  |  |  |  |
| Machine Hours        |     | 1062        | 717         |  |  |  |  |
| Oil Hours            |     | 0           | 0           |  |  |  |  |
| Oil Changed          |     | Changed     | Changed     |  |  |  |  |
| Sample Status        |     | NORMAL      | ABNORMAL    |  |  |  |  |
| <b>OIL CONDITION</b> |     |             |             |  |  |  |  |
| Visc @ 100°C         | cSt | 13.3        | 0 11.5      |  |  |  |  |

# Ĩ

 $\bigcirc$ 

| Soot %         | %   | 0                  | 0   |  |  |
|----------------|-----|--------------------|-----|--|--|
| Nitration (PA) | %   | 63                 | 110 |  |  |
| Sulfation (PA) | %   | 57                 | 117 |  |  |
| Glycol         | %   | NEG                | NEG |  |  |
| Fuel           | %   | <1.0               | 2.3 |  |  |
| Silicon        | ppm | 8                  | 09  |  |  |
| Sodium         | ppm | 02                 | 3   |  |  |
| Potassium      | ppm | <mark>()</mark> <1 | 02  |  |  |

## WEAR METALS

%

| Iron       | ppm | 04               | 0 16 | <br> |
|------------|-----|------------------|------|------|
| Copper     | ppm | 0 25             | 266  | <br> |
| Lead       | ppm | 01               | 0 15 | <br> |
| Tin        | ppm | <mark></mark> <1 | 01   | <br> |
| Aluminum   | ppm | 01               | 0 4  | <br> |
| Chromium   | ppm | <mark></mark> <1 | 0 2  | <br> |
| Molybdenum | ppm | 57               | 0 46 | <br> |
| Nickel     | ppm | <mark></mark> <1 | ○ <1 | <br> |
| Titanium   | ppm | 0                | 0    | <br> |
| Silver     | ppm | <mark></mark> <1 | ○ <1 | <br> |
| Manganese  | ppm | 0 (              | 0 1  | <br> |
| Vanadium   | ppm | 0                | 0    | <br> |

#### Diagnosis

Resample at the next service interval to monitor.All component wear rates are normal. There is no indication of any contamination in the oil. The condition of the oil is acceptable for the time in service.