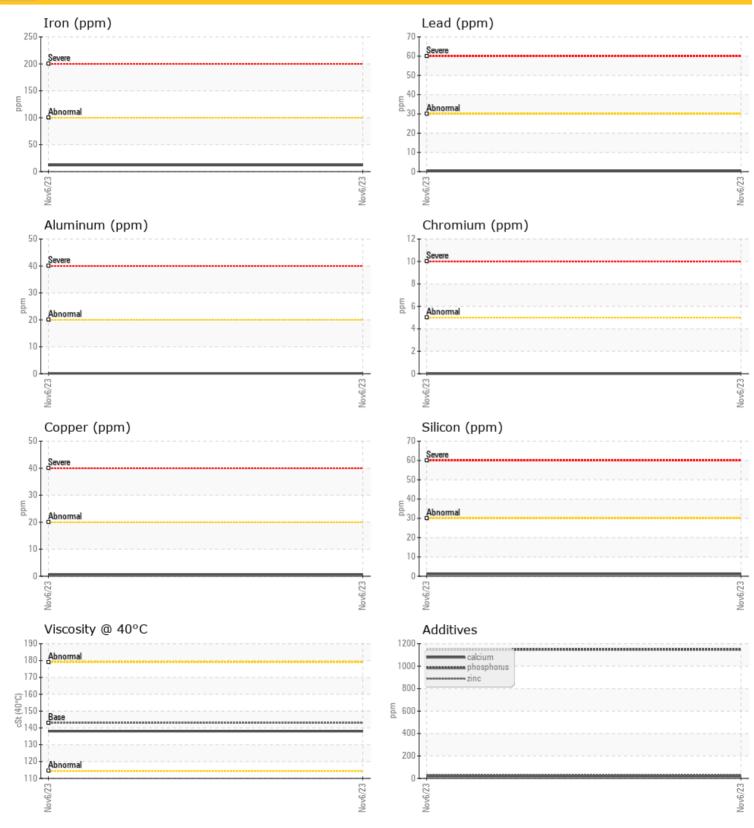

#### cSt 🔘 138

| <b>11</b> |     |     |  |      |
|-----------|-----|-----|--|------|
|           |     |     |  |      |
| Silicon   | ppm | 01  |  | <br> |
| Sodium    | ppm | 0 2 |  | <br> |
| Potassium | ppm | 0 ( |  | <br> |

| Ö          |                 |             |      |  |
|------------|-----------------|-------------|------|--|
| WEA WEA    | <b>R METALS</b> |             |      |  |
| Iron       | ppm             | 0 12        | <br> |  |
| Copper     | ppm             | <b>○</b> <1 | <br> |  |
| Lead       | ppm             | <b>○</b> <1 | <br> |  |
| Tin        | ppm             | 0           | <br> |  |
| Aluminum   | ppm             | <b>○</b> <1 | <br> |  |
| Chromium   | ppm             | 0           | <br> |  |
| Molybdenum | ppm             | 0           | <br> |  |
| Nickel     | ppm             | <b>○</b> <1 | <br> |  |
| Titanium   | ppm             | 0           | <br> |  |
| Silver     | ppm             | <1          | <br> |  |
| Manganese  | ppm             | 0           | <br> |  |
| Vanadium   | ppm             | 0           | <br> |  |

# ADDITIVES

| Calcium    | ppm | <b>1</b> 9  | <br> |  |
|------------|-----|-------------|------|--|
| Magnesium  | ppm | <b>2</b>    | <br> |  |
| Zinc       | ppm | 28          | <br> |  |
| Phosphorus | ppm | 0 1149      | <br> |  |
| Barium     | ppm | <b>○</b> <1 | <br> |  |
| Boron      | ppm | 0 102       | <br> |  |

# CONSTRUCTION EQUIPMENT

GRAPHS

 $\odot$ 

Report Id: GRE224WOO [WCAMIS] 02594693 (Generated: 11/07/2023 15:55:29) Rev: 1

Contact/Location: Jamie Depotie - GRE224WOO