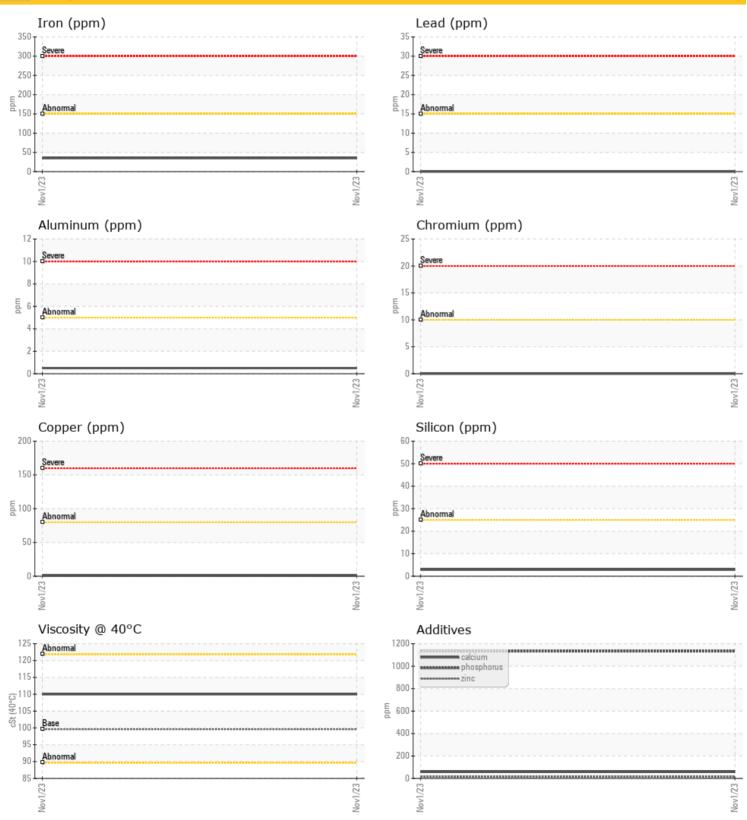

## **Graphs**

| Wed        | ar Metal: | 5            |      |  |
|------------|-----------|--------------|------|--|
| Iron       | ppm       | <b>35</b>    | <br> |  |
| Copper     | ppm       | <b>()</b> <1 | <br> |  |
| Lead       | ppm       | <b>0</b>     | <br> |  |
| Tin        | ppm       | 0            | <br> |  |
| Aluminum   | ppm       | <b>0</b> <1  | <br> |  |
| Chromium   | ppm       | <b>0</b>     | <br> |  |
| Molybdenum | ppm       | <b>0</b>     | <br> |  |
| Nickel     | ppm       | <b>○</b> <1  | <br> |  |
| Titanium   | ppm       | 0            | <br> |  |
| Silver     | ppm       | <1           | <br> |  |
| Manganese  | ppm       | <b>0</b>     | <br> |  |
| Vanadium   | ppm       | 0            | <br> |  |
|            |           |              |      |  |

| variaulum  | ppiii | U            |  |  |  |
|------------|-------|--------------|--|--|--|
|            |       |              |  |  |  |
| Additives  |       |              |  |  |  |
| Calcium    | ppm   | <b>58</b>    |  |  |  |
| Magnesium  | ppm   | <b>2</b>     |  |  |  |
| Zinc       | ppm   | <b>14</b>    |  |  |  |
| Phosphorus | ppm   | <b>1133</b>  |  |  |  |
| Barium     | ppm   | <b>()</b> <1 |  |  |  |
| Boron      | ppm   | <b>277</b>   |  |  |  |

#### Diagnosis

Resample at the next service interval to monitor.All component wear rates are normal. There is no indication of any contamination in the oil. The condition of the oil is acceptable for the time in service.