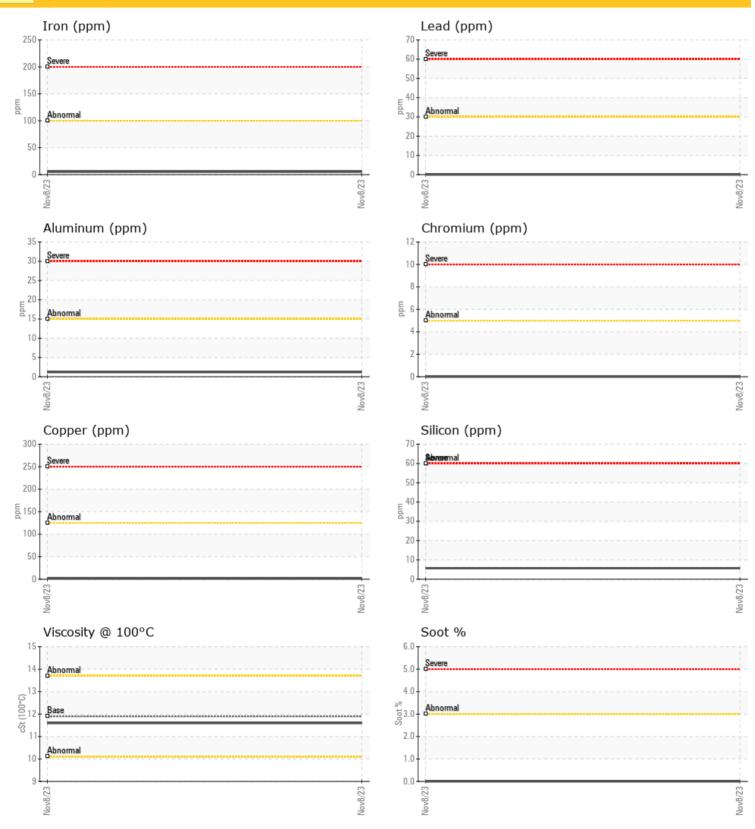

**OIL CONDITION** Visc @ 100°C

#### cSt %

Oxidation (PA) .....

|                | <b>AMINATION</b> | ON   |      |  |
|----------------|------------------|------|------|--|
| Soot %         | %                | 0    | <br> |  |
| Nitration (PA) | %                | 73   | <br> |  |
| Sulfation (PA) | %                | 55   | <br> |  |
| Glycol         | %                | NEG  | <br> |  |
| Fuel           | %                | <1.0 | <br> |  |
| Silicon        | ppm              | 06   | <br> |  |
| Sodium         | ppm              | 04   | <br> |  |
| Potassium      | ppm              | 0 () | <br> |  |

#### **WEAR METALS**

**DITIVE** 

| Iron       | ppm | <b>5</b>    | <br> |  |
|------------|-----|-------------|------|--|
| Copper     | ppm | 02          | <br> |  |
| Lead       | ppm | 0 🔘         | <br> |  |
| Tin        | ppm | 0 ()        | <br> |  |
| Aluminum   | ppm | 01          | <br> |  |
| Chromium   | ppm | 0 ()        | <br> |  |
| Molybdenum | ppm | <b>61</b>   | <br> |  |
| Nickel     | ppm | 0 ()        | <br> |  |
| Titanium   | ppm | 0           | <br> |  |
| Silver     | ppm | <b>○</b> <1 | <br> |  |
| Manganese  | ppm | 0 ()        | <br> |  |
| Vanadium   | ppm | 0           | <br> |  |

# CONSTRUCTION EQUIPMENT

GRAPHS

 $\odot$ 

Report Id: LARALM [WCAMIS] 02595741 (Generated: 11/17/2023 08:01:18) Rev: 1

Submitted By: Marie-Eve Belley