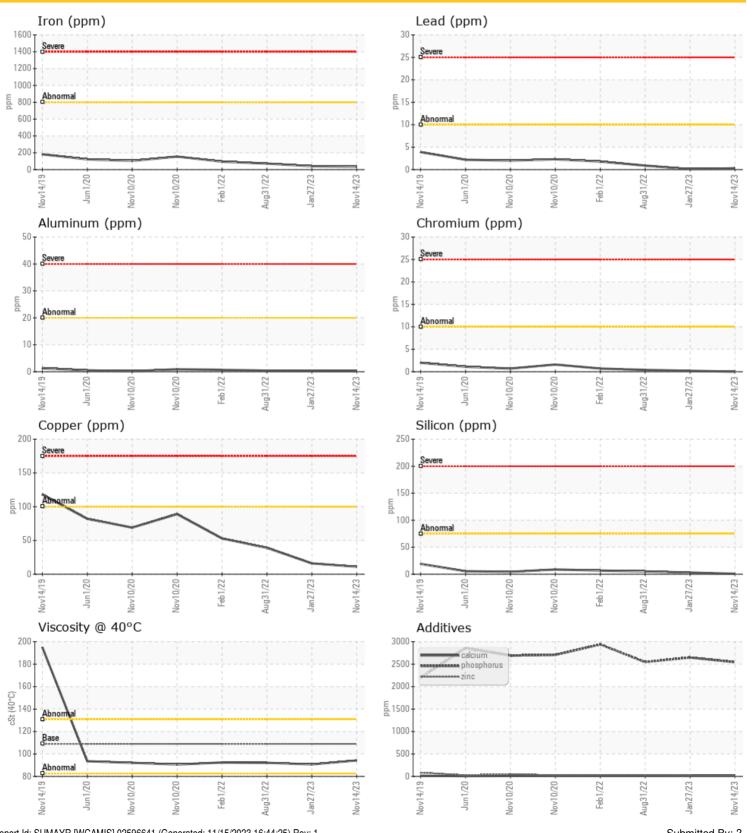

## LIEBHERR L580 049453-1464 - Front Differential

Sample No: LH0278903

Oil Type: GEAR OIL SAE 75W90

| <b>a</b>      |          |              |             |             |             |
|---------------|----------|--------------|-------------|-------------|-------------|
| U SAM         | PLE INFO | RMATION      |             |             |             |
| Sample Number |          | LH0278903    | LH0251595   | LH0216019   | LH          |
| Sample Date   |          | 14 Nov 2023  | 27 Jan 2023 | 31 Aug 2022 | 01 Feb 2022 |
| Machine Hours |          | 9097         | 7157        | 6321        | 4131        |
| Oil Hours     |          | 0            | 0           | 0           | 0           |
| Oil Changed   |          | Changed      | Changed     | Changed     | Changed     |
| Sample Status |          | NORMAL       | NORMAL      | NORMAL      | NORMAL      |
| <u> </u>      |          |              |             |             |             |
| OILC          | ONDITIO  | N            |             |             |             |
| Visc @ 40°C   | cSt      | 94.2         | 90.7        | 92.1        | 92.4        |
| -4            |          |              |             |             |             |
| CON           | TAMINAT  | ION          |             |             |             |
| Silicon       | ppm      | <b>()</b> <1 | <b>3</b>    | <b>5</b>    | <b>7</b>    |
| Sodium        | ppm      | <b>0</b>     | O <1        | <b>1</b>    | O 2         |
| Potassium     | ppm      | <b>0</b>     | O 0         | O <1        | O 1         |
| <b>**</b>     |          |              |             |             |             |
| ◎ WEA         | R METAL  | S            |             |             |             |
| Iron          | ppm      | <b>32</b>    | O 41        | O 72        | O 95        |
| Copper        | ppm      | <b>11</b>    | O 16        | <b>39</b>   | O 53        |
| Lead          | ppm      | <b>()</b> <1 | O <1        | O <1        | O 2         |
| Tin           | ppm      | <b>()</b> <1 | O <1        | <b>3</b>    | O 5         |
| Aluminum      | ppm      | <b></b> <1   | <1          | <1          | <1          |
| Chromium      | ppm      | <b>0</b>     | O <1        | O <1        | O <1        |
| Molybdenum    | ppm      | <b>0</b>     | O 0         | O 0         | 0           |
| Nickel        | ppm      | <b>()</b> <1 | 0           | <b></b> <1  | 0           |
| Titanium      | ppm      | <b>0</b>     | 0           | O 0         | 0           |
| Silver        | ppm      | <1           | 0           | 0           | 0           |
| Manganese     | ppm      | <b>0</b>     | O <1        | O 1         | 0 2         |
| Vanadium      | ppm      | 0            | 0           | 0           | 0           |
| ADD           | ITIVES   |              |             |             |             |
| Calcium       | ppm      | <b>10</b>    | O 11        | <b>10</b>   | O 11        |
| Magnesium     | ppm      | <b>0</b> 1   | <b>3</b>    | O 2         | 0 2         |
| Zinc          | ppm      | <b>15</b>    | <b>1</b> 7  | O 25        | O 27        |
| Phosphorus    | ppm      | <b>2545</b>  | O 2648      | O 2547      | 2940        |
| Barium        | ppm      | <b>0</b> <1  | 0           | O 0         | 0           |
| Boron         | ppm      | <b>320</b>   | 303         | 283         | ○ 306       |
|               |          |              |             |             |             |

#### Diagnosis

Resample at the next service interval to monitor. All component wear rates are normal. There is no indication of any contamination in the oil. The condition of the oil is acceptable for the time in service.