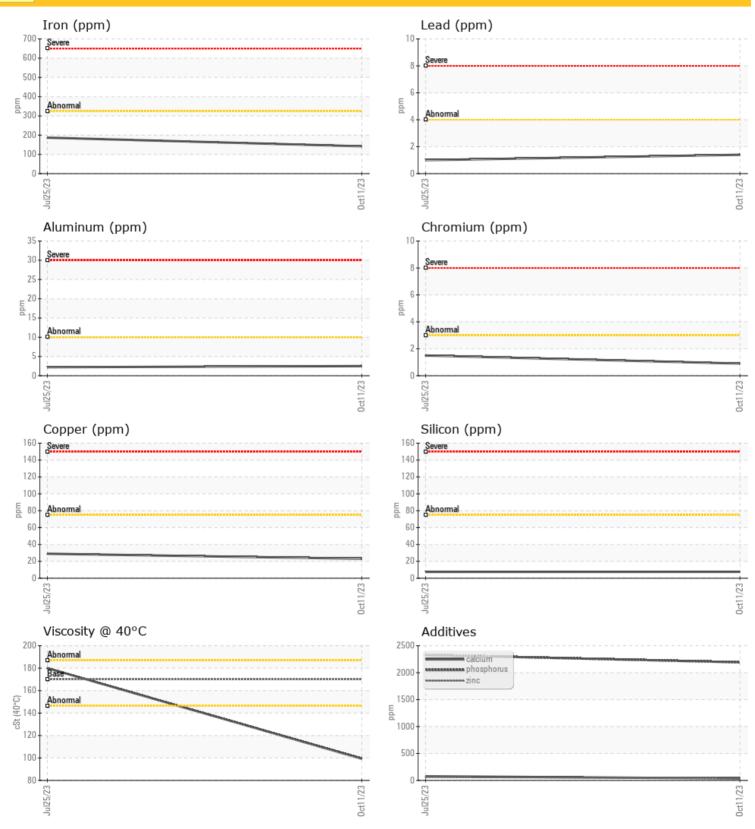

## **OIL CONDITION**

Visc @ 40°C

# cSt 99.3

| Silicon   | ppm | 8           | 8 🔘 |  |  |  |
|-----------|-----|-------------|-----|--|--|--|
| Sodium    | ppm | 07          | 8   |  |  |  |
| Potassium | ppm | <b>○</b> <1 | 0 2 |  |  |  |
|           |     |             |     |  |  |  |

0 180

| WE/        | AR META | LS          |       |      |
|------------|---------|-------------|-------|------|
| Iron       | ppm     | 0 142       | 0 187 | <br> |
| Copper     | ppm     | 0 23        | 29    | <br> |
| Lead       | ppm     | 01          | 0 1   | <br> |
| Tin        | ppm     | 0 🔘         | 0     | <br> |
| Aluminum   | ppm     | 0 2         | 2     | <br> |
| Chromium   | ppm     | ◯ <1        | 0 2   | <br> |
| Molybdenum | ppm     | 0 🔘         | ○ <1  | <br> |
| Nickel     | ppm     | <b>○</b> <1 | ○ <1  | <br> |
| Titanium   | ppm     | 0           | 0     | <br> |
| Silver     | ppm     | <1          | <1    | <br> |
| Manganese  | ppm     | <b>3</b>    | 0 4   | <br> |
| Vanadium   | ppm     | 0           | 0     | <br> |

## ADDITIVES

| Calcium    | ppm | 37          | 077  | <br> |
|------------|-----|-------------|------|------|
| Magnesium  | ppm | 01          | 02   | <br> |
| Zinc       | ppm | 41          | 59   | <br> |
| Phosphorus | ppm | 0 2192      | 2329 | <br> |
| Barium     | ppm | <b>○</b> <1 | 0    | <br> |
| Boron      | ppm | <b>3</b>    | 0 4  | <br> |