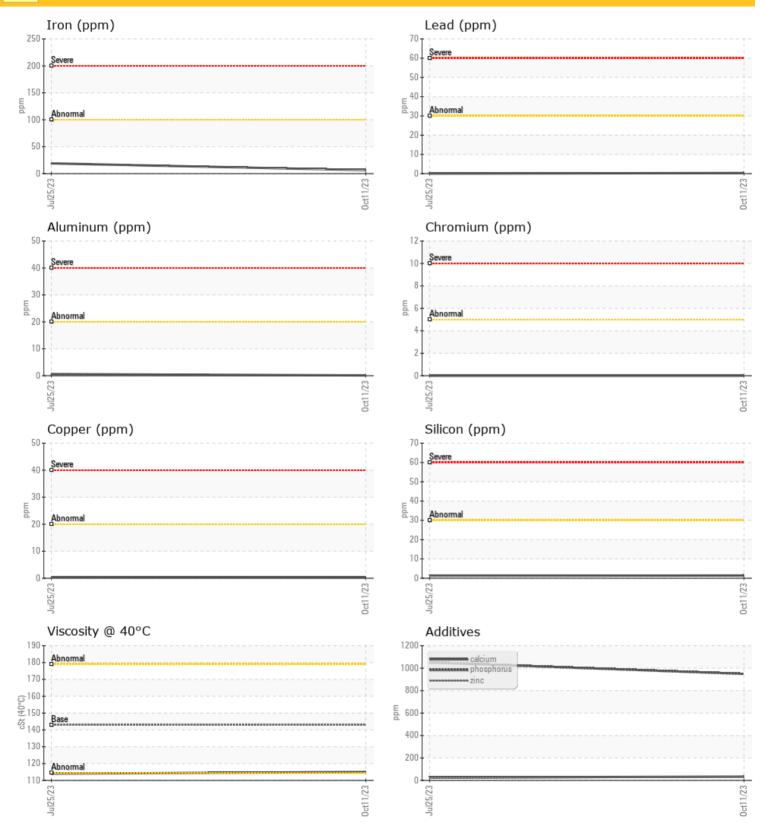

# OIL CONDITION Visc @ 40°C cSt 115 114 --

| Silicon   | ppm | 01         | 01   |  |  |  |  |
|-----------|-----|------------|------|--|--|--|--|
| Sodium    | ppm | 01         | 01   |  |  |  |  |
| Potassium | ppm | <b></b> <1 | ◯ <1 |  |  |  |  |

| WEA WEA    | R METAI | LS               |      |      |
|------------|---------|------------------|------|------|
| Iron       | ppm     | 06               | 0 19 | <br> |
| Copper     | ppm     | <mark></mark> <1 | ○ <1 | <br> |
| Lead       | ppm     | <b>○</b> <1      | 0    | <br> |
| Tin        | ppm     | 0                | 0 0  | <br> |
| Aluminum   | ppm     | <b>○</b> <1      | ◯ <1 | <br> |
| Chromium   | ppm     | 0                | 0    | <br> |
| Molybdenum | ppm     | <b>○</b> <1      | ○ <1 | <br> |
| Nickel     | ppm     | 0                | 0 0  | <br> |
| Titanium   | ppm     | 0                | 0    | <br> |
| Silver     | ppm     | <1               | 0    | <br> |
| Manganese  | ppm     | 0                | ◯ <1 | <br> |
| Vanadium   | ppm     | 0                | 0    | <br> |

#### ¢ **ADDITIVES** Calcium 34 ppm 26 03 Magnesium ppm 0 13 Zinc 0 31 0 21 ppm Phosphorus 0 949 0 1051 ppm Barium ppm ◯ <1 0 Boron 0 127 ppm 0 127