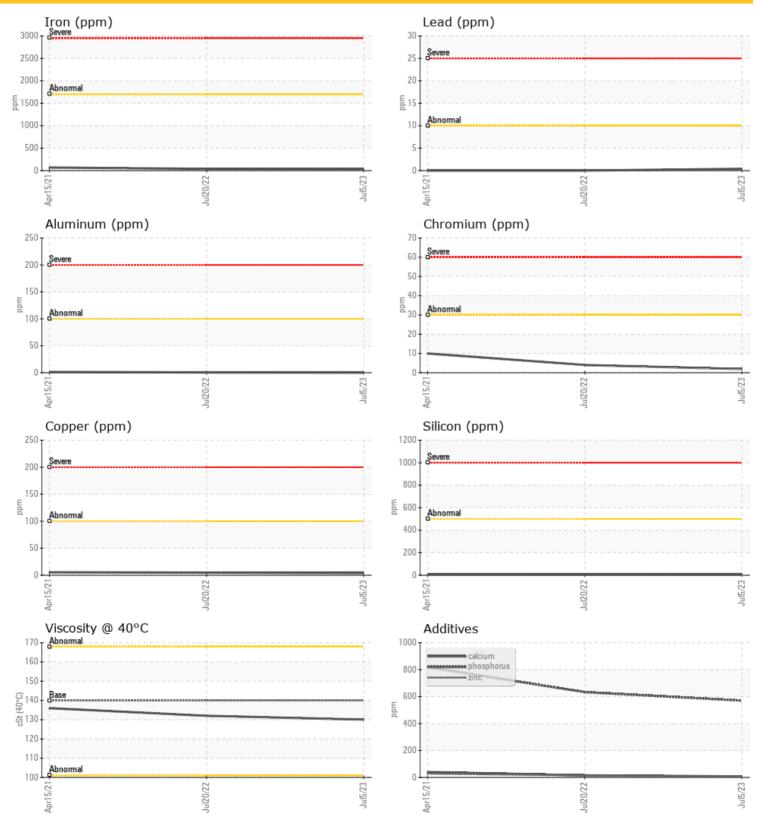

## **SAMPLE INFORMATION**

| Sample Number   | LH0178233    | LH0214165   | LH0186973   |  |
|-----------------|--------------|-------------|-------------|--|
| Sample Date     | 05 Jul 2023  | 20 Jul 2022 | 15 Apr 2021 |  |
| Machine Hours   | 17038        | 16000       | 15000       |  |
| Oil Hours       | 1038         | 1000        | 1000        |  |
| Oil Changed     | Changed      | Changed     | Changed     |  |
| Sample Status   | NORMAL       | NORMAL      | NORMAL      |  |
|                 | ON           |             |             |  |
| Visc @ 40°C cSt | <b>0</b> 130 | 132         | 0 136       |  |
|                 | TION         |             |             |  |

|           | ITAMINA | TION |     |     |  |
|-----------|---------|------|-----|-----|--|
| Silicon   | ppm     | 04   | ○ 5 | 07  |  |
| Sodium    | ppm     | 02   | 0 2 | 5   |  |
| Potassium | ppm     | 0 2  | 0 1 | 0 1 |  |

|            | R METALS | 5           |      |      |  |
|------------|----------|-------------|------|------|--|
| Iron       | ppm      | 0 30        | 39   | 69   |  |
| Copper     | ppm      | 04          | 0 5  | 5    |  |
| Lead       | ppm      | <b>○</b> <1 | 0    | 0    |  |
| Tin        | ppm      | 0 ()        | 0    | ◯ <1 |  |
| Aluminum   | ppm      | <b>○</b> <1 | ◯ <1 | 0 1  |  |
| Chromium   | ppm      | 02          | 0 4  | 0 10 |  |
| Molybdenum | ppm      | 0 🔘         | ◯ <1 | 2    |  |
| Nickel     | ppm      | <b>○</b> <1 | 01   | 03   |  |
| Titanium   | ppm      | 0 🔘         | ◯ <1 | ◯ <1 |  |
| Silver     | ppm      | <1          | 0    | <1   |  |
| Manganese  | ppm      | <b>○</b> <1 | 0 1  | <1   |  |
| Vanadium   | ppm      | 0           | 0    | 0    |  |

## Diagnosis

Resample at the next service interval to monitor.All component wear rates are normal. There is no indication of any contamination in the oil. The condition of the oil is acceptable for the time in service.