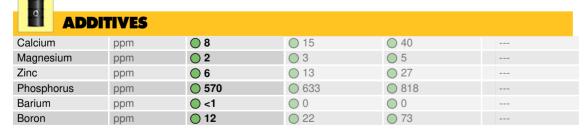

## **SAMPLE INFORMATION**

| Sample Number   | LH0178233    | LH0214165   | LH0186973   |  |
|-----------------|--------------|-------------|-------------|--|
| Sample Date     | 05 Jul 2023  | 20 Jul 2022 | 15 Apr 2021 |  |
| Machine Hours   | 17038        | 16000       | 15000       |  |
| Oil Hours       | 1038         | 1000        | 1000        |  |
| Oil Changed     | Changed      | Changed     | Changed     |  |
| Sample Status   | NORMAL       | NORMAL      | NORMAL      |  |
|                 | ON           |             |             |  |
| Visc @ 40°C cSt | <b>0</b> 130 | 132         | 0 136       |  |
|                 | TION         |             |             |  |

|           | ITAMINA | TION |     |     |  |
|-----------|---------|------|-----|-----|--|
| Silicon   | ppm     | 04   | ○ 5 | 07  |  |
| Sodium    | ppm     | 02   | 0 2 | 5   |  |
| Potassium | ppm     | 0 2  | 0 1 | 0 1 |  |

|            | R METALS | 5           |      |      |  |
|------------|----------|-------------|------|------|--|
| Iron       | ppm      | 0 30        | 39   | 69   |  |
| Copper     | ppm      | 04          | 0 5  | 5    |  |
| Lead       | ppm      | <b>○</b> <1 | 0    | 0    |  |
| Tin        | ppm      | 0 ()        | 0    | ◯ <1 |  |
| Aluminum   | ppm      | <b>○</b> <1 | ◯ <1 | 0 1  |  |
| Chromium   | ppm      | 02          | 0 4  | 0 10 |  |
| Molybdenum | ppm      | 0 🔘         | ◯ <1 | 2    |  |
| Nickel     | ppm      | <b>○</b> <1 | 01   | 03   |  |
| Titanium   | ppm      | 0 🔘         | ◯ <1 | ◯ <1 |  |
| Silver     | ppm      | <1          | 0    | <1   |  |
| Manganese  | ppm      | <b>○</b> <1 | 0 1  | <1   |  |
| Vanadium   | ppm      | 0           | 0    | 0    |  |