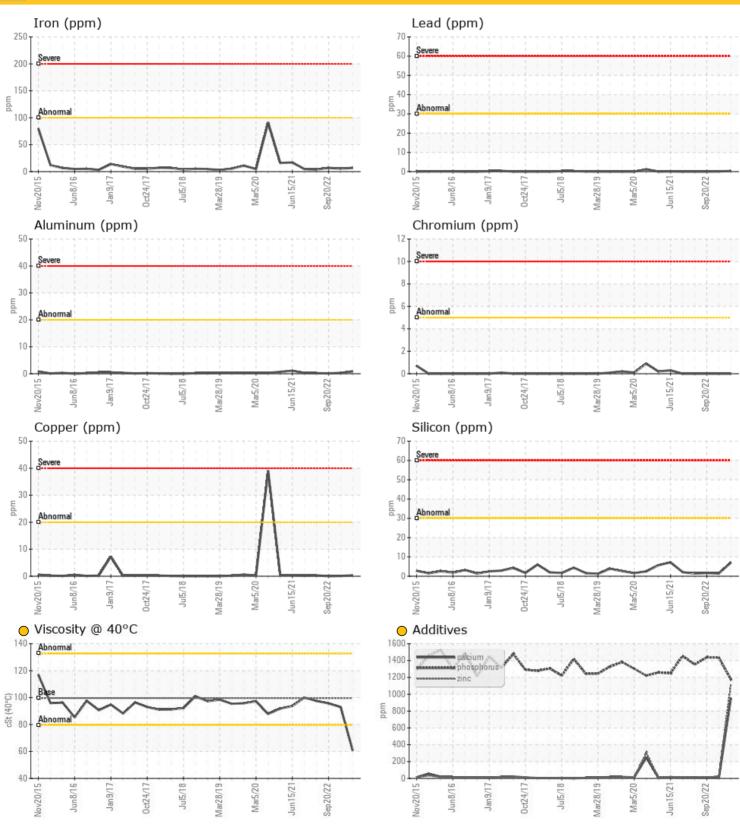

#### **GRAPHS**

Report Id: ARMSTI [WCAMIS] 02597169 (Generated: 11/22/2023 12:27:04) Rev: 1

Submitted By: Eric Leblond