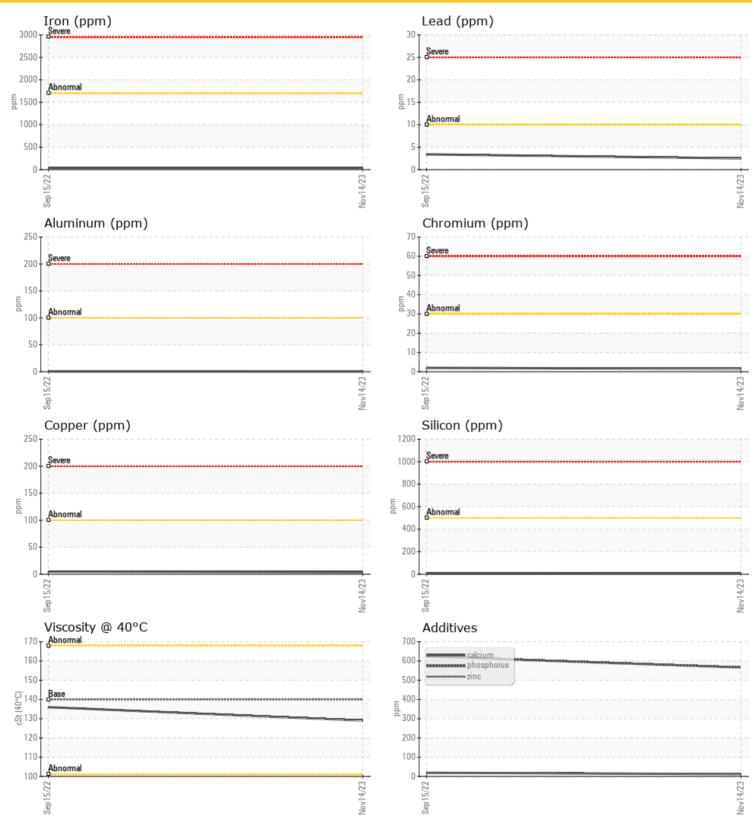

## SAMPLE INFORMATION

| Sample Number   | LH0178227   | LH0224518   |  |  |  |
|-----------------|-------------|-------------|--|--|--|
| Sample Date     | 14 Nov 2023 | 15 Sep 2022 |  |  |  |
| Machine Hours   | 10334       | 9870        |  |  |  |
| Oil Hours       | 1000        | 1000        |  |  |  |
| Oil Changed     | Changed     | Changed     |  |  |  |
| Sample Status   | NORMAL      | NORMAL      |  |  |  |
|                 |             |             |  |  |  |
| OIL CONDITION   | 1           |             |  |  |  |
| Visc @ 40°C cSt | <b>129</b>  | 136         |  |  |  |
| 11 A            |             |             |  |  |  |
|                 |             |             |  |  |  |

| Silicon   | ppm | 08       | 6    |  |  |
|-----------|-----|----------|------|--|--|
| Sodium    | ppm | <b>5</b> | ○ 5  |  |  |
| Potassium | ppm | 03       | ○ <1 |  |  |

| <b>M</b>   |         |            |      |      |
|------------|---------|------------|------|------|
| WE/        | AR META | LS         |      |      |
| Iron       | ppm     | <b>3</b> 9 | ◯ 39 | <br> |
| Copper     | ppm     | 0 4        | ○ 5  | <br> |
| Lead       | ppm     | 2          | 03   | <br> |
| Tin        | ppm     | 0          | ○ <1 | <br> |
| Aluminum   | ppm     | ◯ <1       | ◯ <1 | <br> |
| Chromium   | ppm     | 0 2        | 0 2  | <br> |
| Molybdenum | ppm     | 0          | ◯ <1 | <br> |
| Nickel     | ppm     | ○ <1       | <1   | <br> |
| Titanium   | ppm     | 0          | <1   | <br> |
| Silver     | ppm     | <1         | 0    | <br> |
| Manganese  | ppm     | ◯ <1       | ◯ <1 | <br> |
| Vanadium   | maa     | 0          | 0    | <br> |

#### ø **ADDITIVES** Calcium 0 12 ppm 0 19 Magnesium ppm 2 $\bigcirc 5$ Zinc 0 17 0 14 ppm Phosphorus 0 566 0 623 ppm Barium ppm ◯ <1 0 Boron 08 ppm 0 11

## Diagnosis

Resample at the next service interval to monitor.All component wear rates are normal. There is no indication of any contamination in the oil. The condition of the oil is acceptable for the time in service.