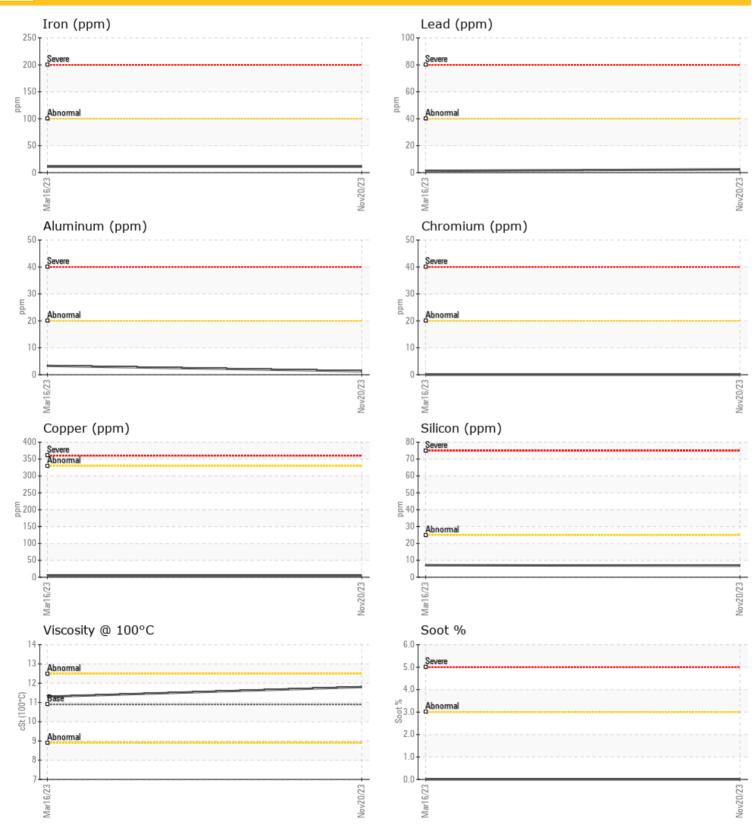

# Visc @ 100°C cSt

Oxidation (PA)

### CONTAMINATION

%

| Water          | %   | NEG       | NEG   |  |  |
|----------------|-----|-----------|-------|--|--|
| Soot %         | %   | 0         | 0 0   |  |  |
| Nitration (PA) | %   | 62        | 56    |  |  |
| Sulfation (PA) | %   | 58        | 61    |  |  |
| Glycol         | %   | NEG       | NEG   |  |  |
| Fuel           | %   | 01        | 0 1.2 |  |  |
| Silicon        | ppm | 07        | 07    |  |  |
| Sodium         | ppm | <b>14</b> | 0 5   |  |  |
| Potassium      | ppm | 0         | 0 9   |  |  |

#### WEAR METALS

| Iron       | ppm | 0 11        | 0 11 | <br> |
|------------|-----|-------------|------|------|
| Copper     | ppm | 05          | 0 4  | <br> |
| Lead       | ppm | 0 2         | 0 1  | <br> |
| Tin        | ppm | <b>○</b> <1 | 0 2  | <br> |
| Aluminum   | ppm | 01          | 03   | <br> |
| Chromium   | ppm | 0           | 0    | <br> |
| Molybdenum | ppm | 0 59        | 0 47 | <br> |
| Nickel     | ppm | 0           | 0    | <br> |
| Titanium   | ppm | 0           | <1   | <br> |
| Silver     | ppm | <b>○</b> <1 | 0    | <br> |
| Manganese  | ppm | 0           | <1   | <br> |
| Vanadium   | ppm | 0           | 0    | <br> |

#### Diagnosis

No corrective action is recommended at this time. Resample at the next service interval to monitor.All component wear rates are normal. Light fuel dilution occurring. No other contaminants were detected in the oil. The condition of the oil is acceptable for the time in service.

Depot:REMANUnique No:5682840Signed:Kevin MarsonReport Date:22 Nov 2023

Report Id: REMAN [WCAMIS] 02597760 (Generated: 11/22/2023 07:16:01) Rev: 1

Contact/Location: Morteza Mahmoudi - REMAN

GRAPHS

 $\overline{\mathbf{O}}$ 