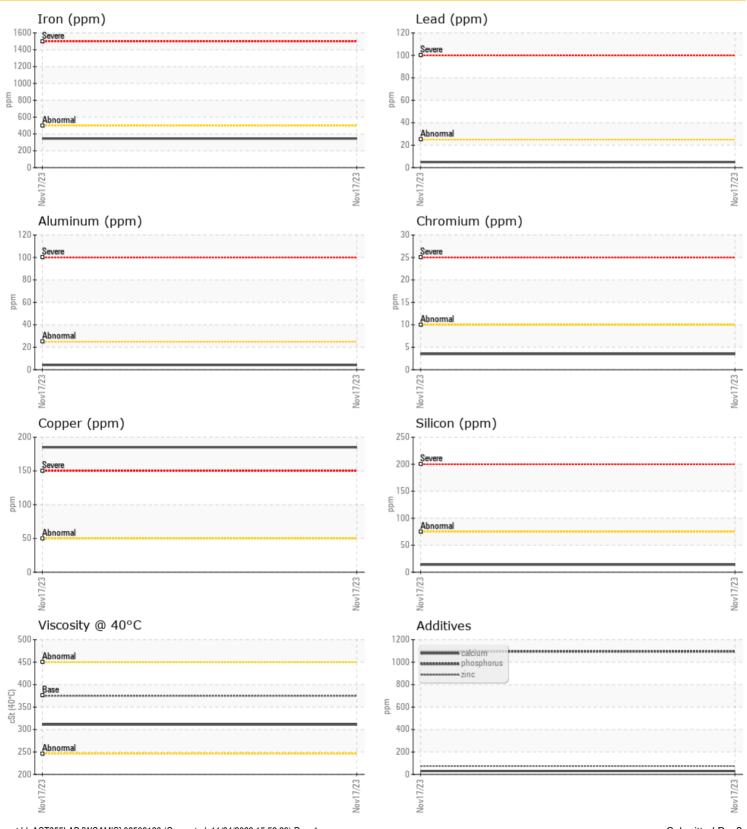

| OIL CO               | <b>NDITION</b> |             |      |  |
|----------------------|----------------|-------------|------|--|
| Visc @ 40°C          | cSt            | <b>311</b>  | <br> |  |
| Visc @ 100°C         | cSt            | <b>23.2</b> | <br> |  |
| Viscosity Index (VI) | Scale          | <b>93</b>   | <br> |  |
|                      |                |             |      |  |

| CONTAMINATION |     |            |  |  |  |
|---------------|-----|------------|--|--|--|
| Water         | %   | 0.046      |  |  |  |
| Silicon       | ppm | <b>14</b>  |  |  |  |
| Sodium        | ppm | <b>3</b>   |  |  |  |
| Potassium     | ppm | <b>0</b> 1 |  |  |  |

| WEA        | R METALS |            |         |  |
|------------|----------|------------|---------|--|
| Iron       | ppm      | <b>345</b> | <br>    |  |
| Copper     | ppm      | 185        | <br>    |  |
| Lead       | ppm      | <b>5</b>   | <br>    |  |
| Tin        | ppm      | <b>7</b>   | <br>    |  |
| Aluminum   | ppm      | <b>4</b>   | <br>    |  |
| Chromium   | ppm      | <b>4</b>   | <br>    |  |
| Molybdenum | ppm      | <b>0</b>   | <br>    |  |
| Nickel     | ppm      | <b>1</b>   | <br>    |  |
| Titanium   | ppm      | 0          | <br>    |  |
| Silver     | ppm      | <1         | <br>    |  |
| Manganese  | ppm      | <b>4</b>   | <br>    |  |
| Vanadium   | ppm      | 0          | <br>*** |  |

| ADD        | ITIVES |             |      |  |
|------------|--------|-------------|------|--|
| Calcium    | ppm    | <b>30</b>   | <br> |  |
| Magnesium  | ppm    | <b>4</b>    | <br> |  |
| Zinc       | ppm    | <b>74</b>   | <br> |  |
| Phosphorus | ppm    | <b>1096</b> | <br> |  |
| Barium     | ppm    | 34          | <br> |  |
| Boron      | ppm    | <b>2</b>    | <br> |  |

#### **GRAPHS**