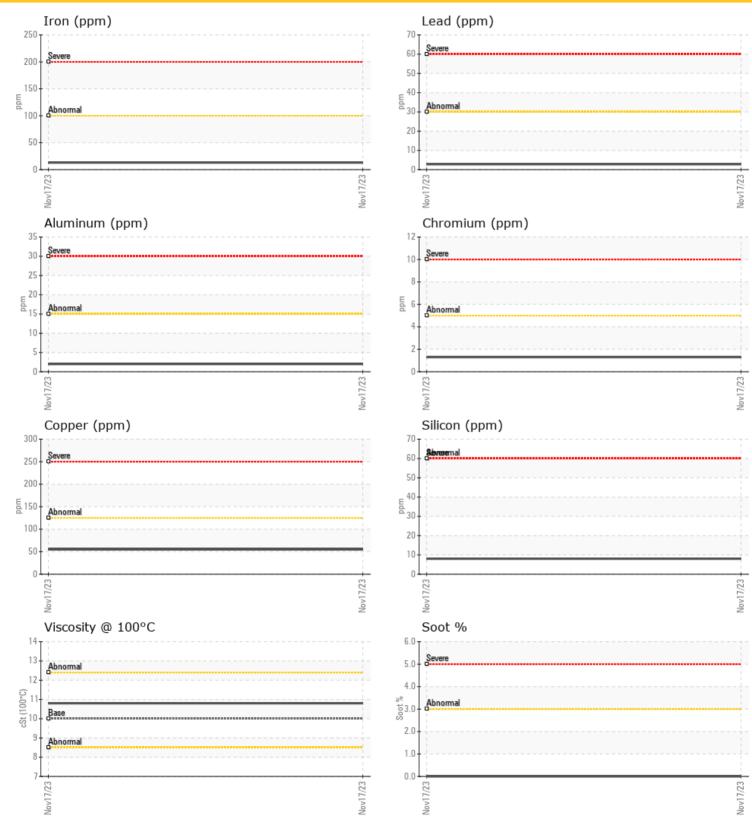

GRAPHS

 $\odot$ 

Report Id: ACT955LAP [WCAMIS] 02598127 (Generated: 11/24/2023 15:52:21) Rev: 1

# CONTAMINATION

| Water          | %   | 0.064        |  |  |  |
|----------------|-----|--------------|--|--|--|
| Soot %         | %   | 0 🔘          |  |  |  |
| Nitration (PA) | %   | 88           |  |  |  |
| Sulfation (PA) | %   | 68           |  |  |  |
| Glycol         | %   | 0.0          |  |  |  |
| Fuel           | %   | <1.0         |  |  |  |
| Silicon        | ppm | 08           |  |  |  |
| Sodium         | ppm | <b>3</b>     |  |  |  |
| Potassium      | ppm | <b>()</b> <1 |  |  |  |

## WEAD METALS

| Iron       | ppm | <b>1</b> 3  | <br> |  |
|------------|-----|-------------|------|--|
| Copper     | ppm | 0 55        | <br> |  |
| Lead       | ppm | <b>3</b>    | <br> |  |
| Tin        | ppm | <b>○</b> <1 | <br> |  |
| Aluminum   | ppm | 02          | <br> |  |
| Chromium   | ppm | 01          | <br> |  |
| Molybdenum | ppm | <b>6</b> 1  | <br> |  |
| Nickel     | ppm | <b>○</b> <1 | <br> |  |
| Titanium   | ppm | 0           | <br> |  |
| Silver     | ppm | <b>○</b> <1 | <br> |  |
| Manganese  | ppm | 0           | <br> |  |
| Vanadium   | ppm | 0           | <br> |  |

**OIL CONDITION** Visc @ 100°C