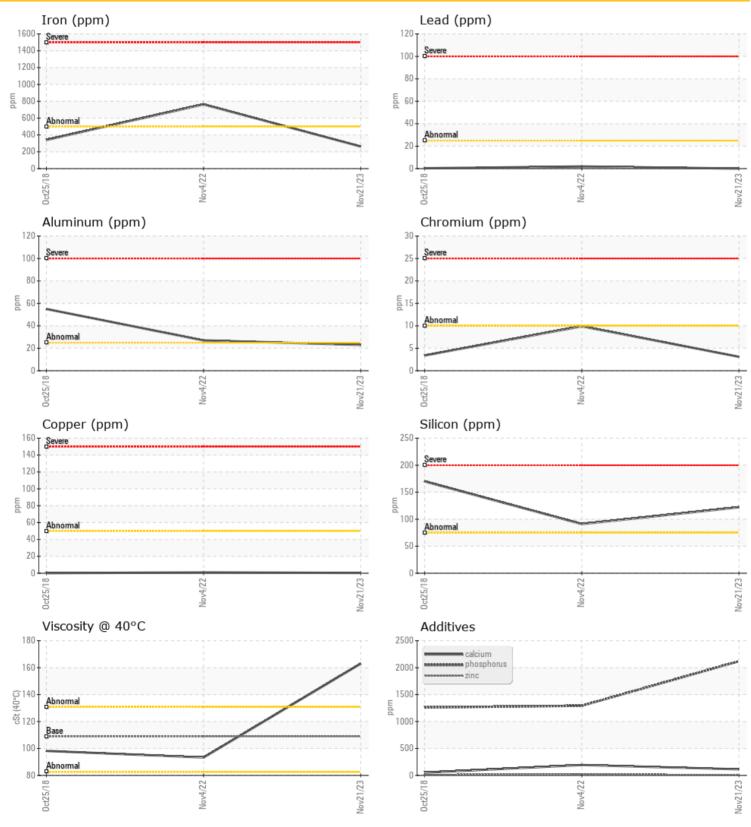

## SAMPLE INFORMATION

| Sample Number   | LH          | LH0242433   | LH0133146   |  |
|-----------------|-------------|-------------|-------------|--|
| Sample Date     | 21 Nov 2023 | 04 Nov 2022 | 25 Oct 2018 |  |
| Machine Hours   | 8837        | 8193        | 4007        |  |
| Oil Hours       | 0           | 0           | 0           |  |
| Oil Changed     | Changed     | Changed     | Not Changd  |  |
| Sample Status   | NORMAL      | NORMAL      | ABNORMAL    |  |
|                 |             |             |             |  |
|                 |             |             |             |  |
| Visc @ 40°C cSt | 163         | 93.3        | 98.2        |  |

| Water     | %   | NEG   | NEG | NEG   |  |
|-----------|-----|-------|-----|-------|--|
| Silicon   | ppm | 0 122 | 91  | 0 170 |  |
| Sodium    | ppm | 06    | 5   | 8     |  |
| Potassium | ppm | 07    | 0 6 | 22    |  |

| WEA        | R METALS |             |       |                 |  |
|------------|----------|-------------|-------|-----------------|--|
| PQ         |          |             | 0 138 |                 |  |
| Iron       | ppm      | <b>263</b>  | 763   | 341             |  |
| Copper     | ppm      | <b>○</b> <1 | ○ <1  | ○ <1            |  |
| Lead       | ppm      | 0           | 02    | ○ <1            |  |
| Tin        | ppm      | 0           | 0     | 0               |  |
| Aluminum   | ppm      | <b>23</b>   | 27    | <del>0</del> 55 |  |
| Chromium   | ppm      | <b>3</b>    | 0 10  | 3               |  |
| Molybdenum | ppm      | 0           | ○ <1  | ○ <1            |  |
| Nickel     | ppm      | 0 2         | 8     | 1               |  |
| Titanium   | ppm      | 1           | 2     | 3               |  |
| Silver     | ppm      | <1          | 0     | 0               |  |
| Manganese  | ppm      | <b>2</b>    | 0 14  | 3               |  |
| Vanadium   | ppm      | 0           | <1    | <1              |  |

0 **ADDITIVES** Calcium 0 193 ppm 0 113 0 52 0 12 Magnesium 0 57 0 17 ppm 0 26 Zinc ppm 04 0 11 Phosphorus 0 2119 0 1292 ppm 0 1261 Barium ppm ◯ <1 0 () ◯ <1 Boron ppm 0 26 245 0 272

**Delsan - American Iron and Metal** 2187 Montee Masson

## Diagnosis

Resample at the next service interval to monitor.All component wear rates are normal. There is no indication of any contamination in the oil. Viscosity of sample indicates oil is within SAE 90 range, advise investigate. The condition of the oil is acceptable for the time in service.