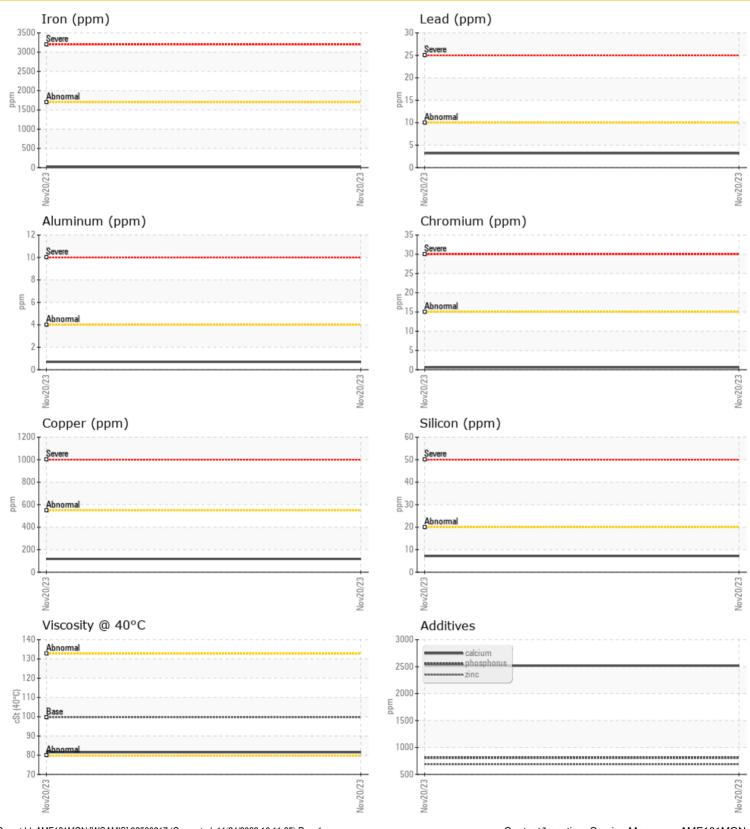

#### **WEAR METALS**

| Iron       | ppm | <b>17</b>    | <br> |  |
|------------|-----|--------------|------|--|
| Copper     | ppm | <b>118</b>   | <br> |  |
| Lead       | ppm | <b>3</b>     | <br> |  |
| Tin        | ppm | <b>()</b> <1 | <br> |  |
| Aluminum   | ppm | <b></b> <1   | <br> |  |
| Chromium   | ppm | <b>○</b> <1  | <br> |  |
| Molybdenum | ppm | <b>0</b>     | <br> |  |
| Nickel     | ppm | <b>0</b>     | <br> |  |
| Titanium   | ppm | 0            | <br> |  |
| Silver     | ppm | <1           | <br> |  |
| Manganese  | ppm | <b>0</b>     | <br> |  |
| Vanadium   | ppm | 0            | <br> |  |

#### ADDITIVES

| - ADDITIVES |     |              |  |  |  |  |  |
|-------------|-----|--------------|--|--|--|--|--|
| Calcium     | ppm | 2518         |  |  |  |  |  |
| Magnesium   | ppm | <b>9</b>     |  |  |  |  |  |
| Zinc        | ppm | 685          |  |  |  |  |  |
| Phosphorus  | ppm | 810          |  |  |  |  |  |
| Barium      | ppm | <b>()</b> <1 |  |  |  |  |  |
| Boron       | ppm | 3            |  |  |  |  |  |

#### **GRAPHS**