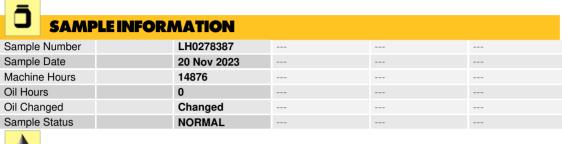

### LIEBHERR A934C 41193 - Swing Drive

Sample No: LH0278387

Oil Type: PETRO CANADA TRAXON 75W90 SYNTHETIC

Depot: AME131MON
Unique No: 5683297
Signed: Kevin Marson
Report Date: 24 Nov 2023