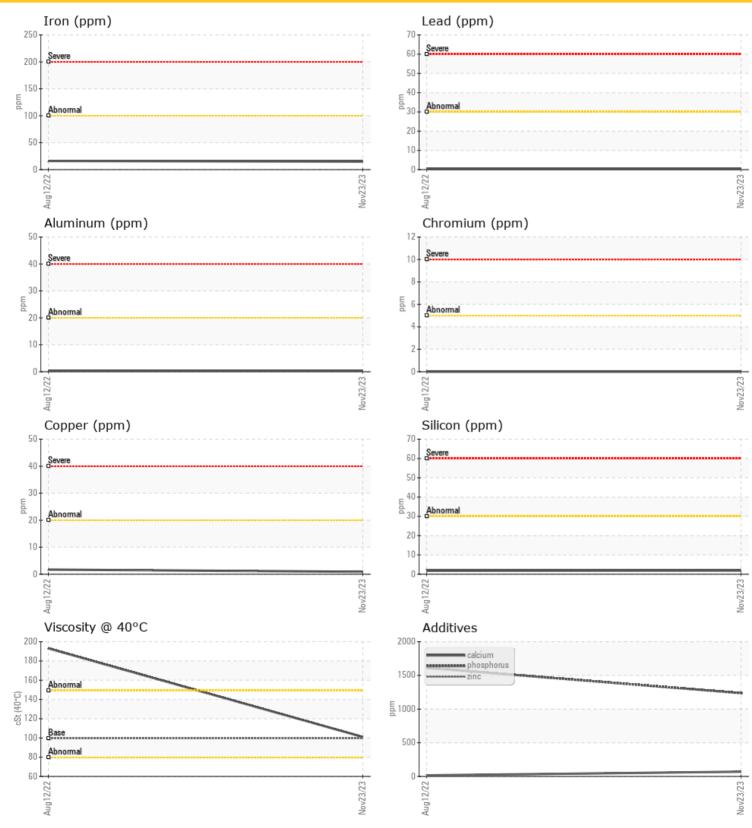

## OIL CONDITION Visc @ 40°C cSt 0 101 193 --

| Water     | %   | NEG         | NEG |  |  |  |
|-----------|-----|-------------|-----|--|--|--|
| Silicon   | ppm | 0 2         | 0 2 |  |  |  |
| Sodium    | ppm | 02          | 0 4 |  |  |  |
| Potassium | ppm | <b>○</b> <1 | 0 2 |  |  |  |

| Ä          |         |               |      |      |
|------------|---------|---------------|------|------|
| WEA        | R METAI | LS            |      |      |
|            |         | 0.45          | 0.40 |      |
| Iron       | ppm     | 0 15          | 0 16 | <br> |
| Copper     | ppm     | <mark></mark> | 2    | <br> |
| Lead       | ppm     | <b>○</b> <1   | ○ <1 | <br> |
| Tin        | ppm     | 0 (           | 0    | <br> |
| Aluminum   | ppm     | <b>○</b> <1   | ○ <1 | <br> |
| Chromium   | ppm     | 0             | 0    | <br> |
| Molybdenum | ppm     | 0 2           | 0    | <br> |
| Nickel     | ppm     | 0 🔘           | 0    | <br> |
| Titanium   | ppm     | 0             | 0    | <br> |
| Silver     | ppm     | <1            | 0    | <br> |
| Manganese  | ppm     | 0             | 03   | <br> |
| Vanadium   | ppm     | 0             | 0    | <br> |

|            | TIVES |             |        |      |
|------------|-------|-------------|--------|------|
| Calcium    | ppm   | 70          | 0 16   | <br> |
| Magnesium  | ppm   | 40          | 0 6    | <br> |
| Zinc       | ppm   | 69          | 0 14   | <br> |
| Phosphorus | ppm   | 0 1237      | 0 1612 | <br> |
| Barium     | ppm   | <b>○</b> <1 | ◯ <1   | <br> |
| Boron      | ppm   | 243         | 0 2    | <br> |

## Diagnosis

Resample at the next service interval to monitor.All component wear rates are normal. There is no indication of any contamination in the oil. The condition of the oil is acceptable for the time in service.