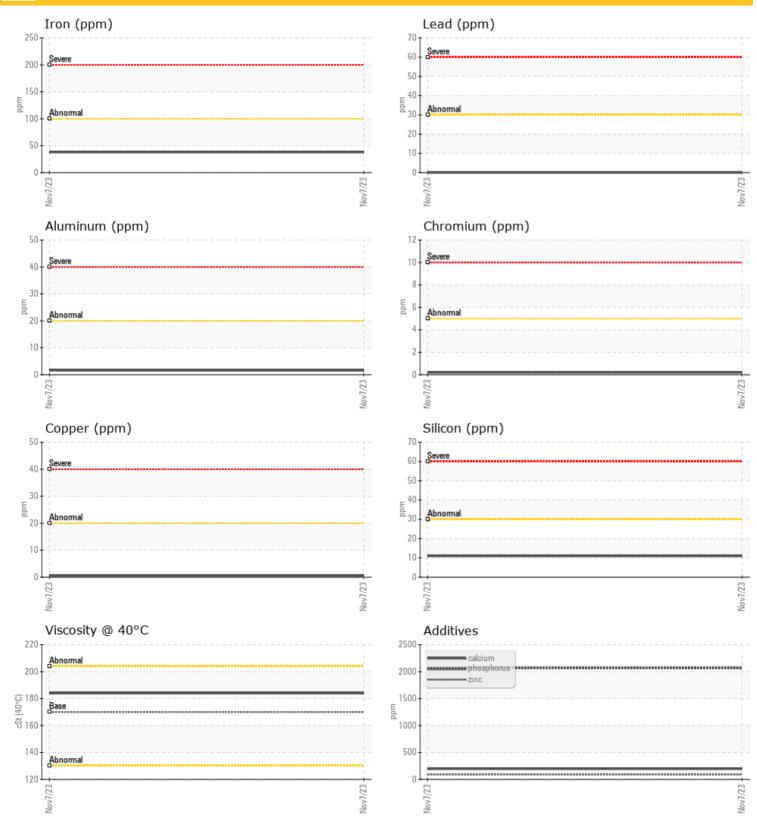

# cSt 🔘 184

|           | CONTAMINATION |      |  |  |  |  |
|-----------|---------------|------|--|--|--|--|
| Water     | %             | NEG  |  |  |  |  |
| Silicon   | ppm           | 0 11 |  |  |  |  |
| Sodium    | ppm           | 0 27 |  |  |  |  |
| Potassium | ppm           | 0 20 |  |  |  |  |

| <b>M</b>    |     |                  |  |  |  |
|-------------|-----|------------------|--|--|--|
| WEAR METALS |     |                  |  |  |  |
|             |     |                  |  |  |  |
| Iron        | ppm | 38               |  |  |  |
| Copper      | ppm | <b>○</b> <1      |  |  |  |
| Lead        | ppm | 0                |  |  |  |
| Tin         | ppm | 0                |  |  |  |
| Aluminum    | ppm | 02               |  |  |  |
| Chromium    | ppm | <mark></mark> <1 |  |  |  |
| Molybdenum  | ppm | 0                |  |  |  |
| Nickel      | ppm | <b>○</b> <1      |  |  |  |
| Titanium    | ppm | 0                |  |  |  |
| Silver      | ppm | <1               |  |  |  |
| Manganese   | ppm | <b>○</b> <1      |  |  |  |
| Vanadium    | ppm | 0                |  |  |  |

| ADDITIVES  |     |              |  |  |  |
|------------|-----|--------------|--|--|--|
| Calcium    | ppm | <b>0</b> 196 |  |  |  |
| Magnesium  | ppm | 0 5          |  |  |  |
| Zinc       | ppm | 91           |  |  |  |
| Phosphorus | ppm | 0 2068       |  |  |  |
| Barium     | ppm | 0 2          |  |  |  |
| Boron      | ppm | 07           |  |  |  |

## Diagnosis

Resample at the next service interval to monitor.All component wear rates are normal. There is no indication of any contamination in the oil. The condition of the oil is acceptable for the time in service.