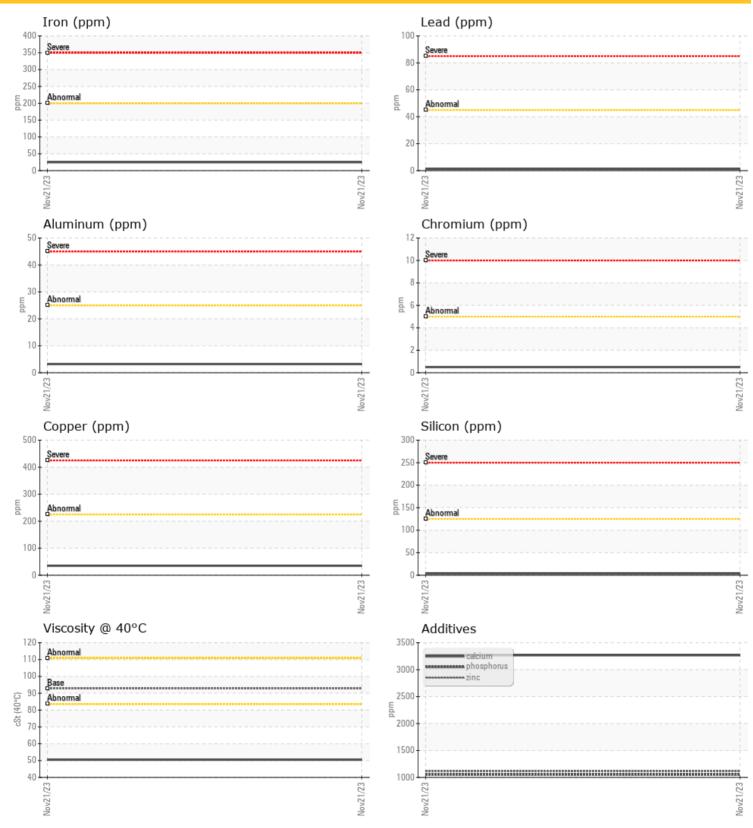

### **OIL CONDITION**

Visc @ 40°C

-

### cSt

| Water     | %   | NEG |  |  |  |
|-----------|-----|-----|--|--|--|
| Silicon   | ppm | 04  |  |  |  |
| Sodium    | ppm | 32  |  |  |  |
| Potassium | ppm | 03  |  |  |  |

| Ä          |        |                  |      |  |
|------------|--------|------------------|------|--|
| WEA        | R META | LS               |      |  |
| Iron       | 200    | 25               | <br> |  |
| -          | ppm    | •                | <br> |  |
| Copper     | ppm    | 0 35             | <br> |  |
| Lead       | ppm    | 01               | <br> |  |
| Tin        | ppm    | <mark></mark> <1 | <br> |  |
| Aluminum   | ppm    | 03               | <br> |  |
| Chromium   | ppm    | <b>○</b> <1      | <br> |  |
| Molybdenum | ppm    | 0                | <br> |  |
| Nickel     | ppm    | <b>○</b> <1      | <br> |  |
| Titanium   | ppm    | 0                | <br> |  |
| Silver     | ppm    | <mark></mark> <1 | <br> |  |
| Manganese  | ppm    | 58               | <br> |  |
| Vanadium   | ppm    | 0                | <br> |  |

# **ADDITIVES**

| Calcium    | ppm | 3268        | <br> |  |
|------------|-----|-------------|------|--|
| Magnesium  | ppm | 8           | <br> |  |
| Zinc       | ppm | 0 1114      | <br> |  |
| Phosphorus | ppm | 0 1052      | <br> |  |
| Barium     | ppm | <b>○</b> <1 | <br> |  |
| Boron      | ppm | 04          | <br> |  |

### Diagnosis

Confirm the source of the lubricant being utilized for top-up/fill. Resample at the next service interval to monitor.All component wear rates are normal. There is no indication of any contamination in the fluid. Additive levels indicate the addition of a different brand, or type of fluid. Viscosity of sample indicates oil is within SAE 10W range, advise investigate. The condition of the fluid is acceptable for the time in service.